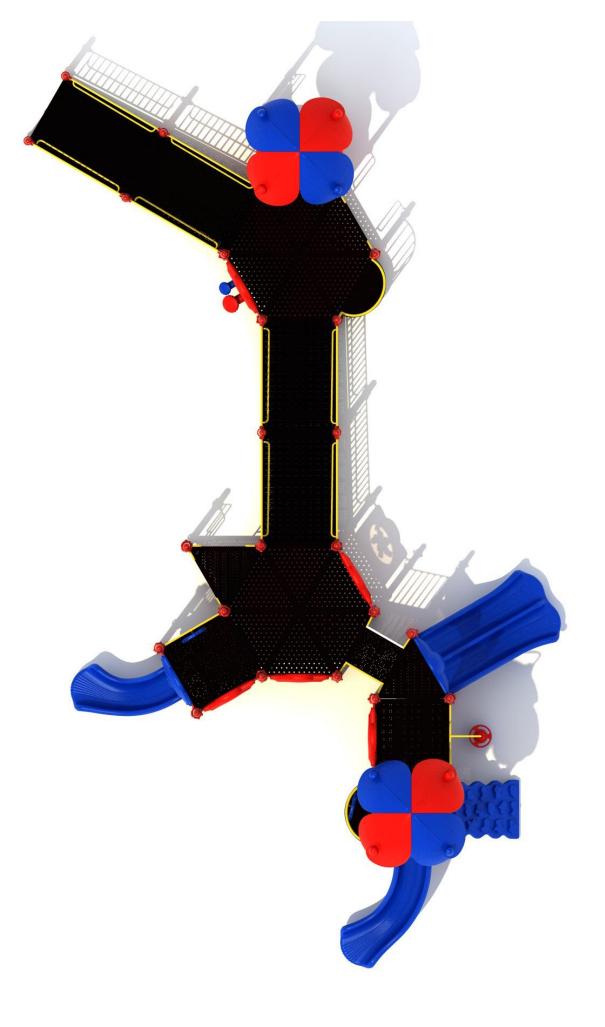

Use Zone: 60ft x 41ft

Age Group: 2-12 years

Occupancy: 58 to 62

Free Shipping!

**COMPONENT:** Floating Tunnel Tower / Frod Pad Challenge Ladder /Ring Swing Challenge Ladder / Cylinder Spinner / Boulder Climber / Single Sectional Slide / Cargo Climber / Climber / Climber / Crab Pods / Saddle Slide / Cylinder Spinner