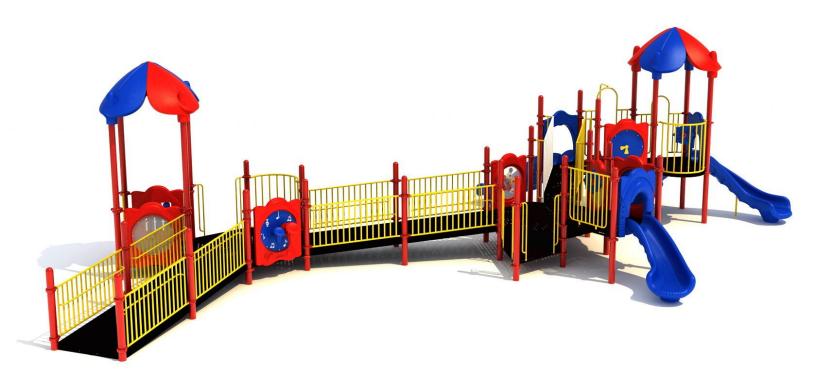

Use Zone: 60ft x 41ft

Age Group: 2-12 years

Occupancy: 58 to 62

Free Shipping!

**COMPONENT:** Floating Tunnel Tower / Frod Pad Challenge Ladder /Ring Swing Challenge Ladder / Cylinder Spinner / Boulder Climber / Single Sectional Slide / Cargo Climber / Climber / Climber / Crab Pods / Saddle Slide / Cylinder Spinner