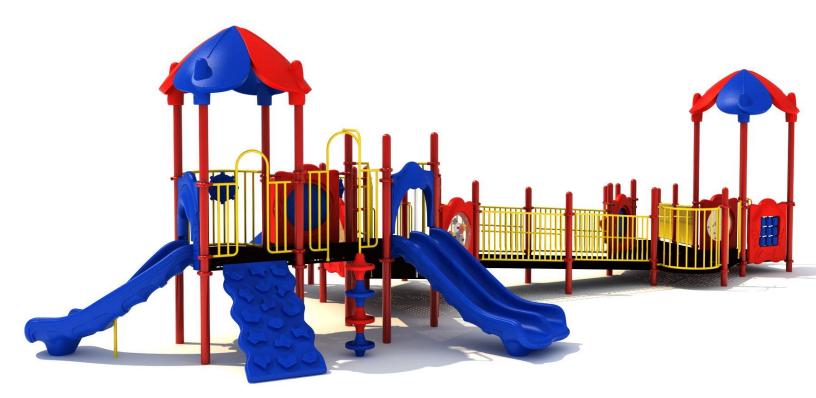

Use Zone: 60ft x 41ft

Age Group: 2-12 years

Occupancy: 58 to 62

Free Shipping!

**COMPONENT:** Floating Tunnel Tower / Frod Pad Challenge Ladder /Ring Swing Challenge Ladder / Cylinder Spinner / Boulder Climber / Single Sectional Slide / Cargo Climber / Climber / Climber / Crab Pods / Saddle Slide / Cylinder Spinner