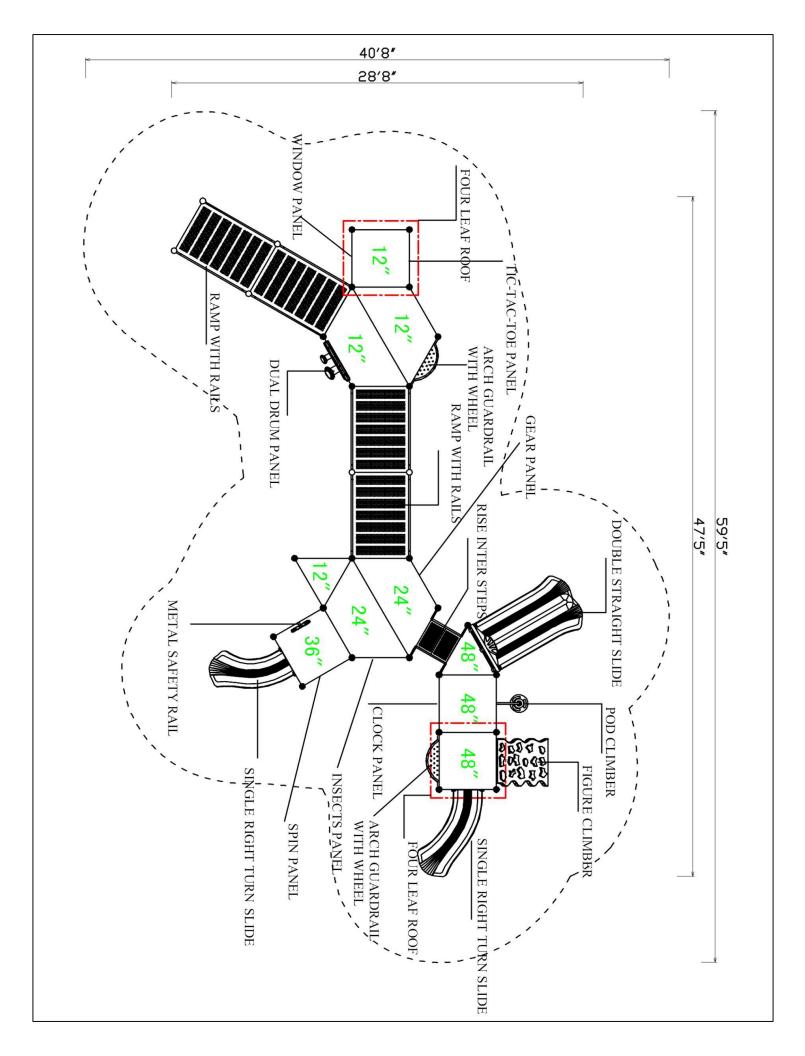

Use Zone: 60ft x 41ft

Age Group: 2-12 years

Occupancy: 58 to 62

Free Shipping!

**COMPONENT:** Floating Tunnel Tower / Frod Pad Challenge Ladder /Ring Swing Challenge Ladder / Cylinder Spinner / Boulder Climber / Single Sectional Slide / Cargo Climber / Climber / Climber / Crab Pods / Saddle Slide / Cylinder Spinner