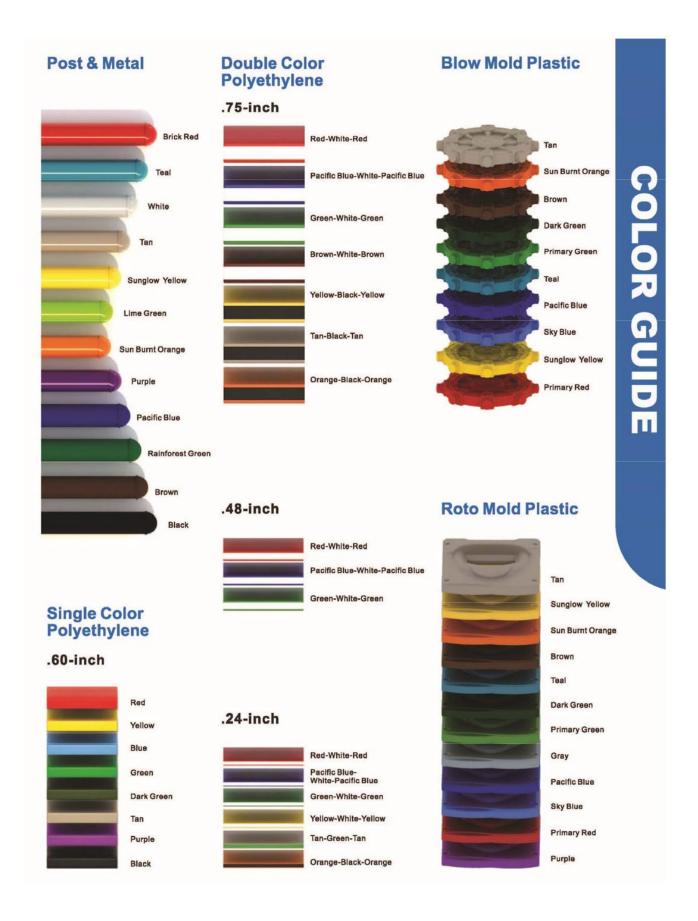

Use Zone: 60ft x 41ft

Age Group: 2-12 years

Occupancy: 58 to 62

Free Shipping!

**COMPONENT:** Floating Tunnel Tower / Frod Pad Challenge Ladder /Ring Swing Challenge Ladder / Cylinder Spinner / Boulder Climber / Single Sectional Slide / Cargo Climber / Climber / Climber / Crab Pods / Saddle Slide / Cylinder Spinner









## **PIRATE SHIP - YELLOW**

- Brown Posts
- Tan Plastic Brown - Plastic
- Sunglow Yellow Plastic
- Tan Metal Accessories

## CASTLE - BLUE

- Brick Red Posts
- Pacific Blue Plastic
- Gary White Plastic
  - Sunglow Yellow Metal Accessories

## Brown - Posts

## Dark Green - Plastic

- Brown Plastic
- Tan Plastic
- Tan Metal Accessori
- Sunglow Yellow Posts Pacific Blue - Plastic
- Primary Red Plastic
- Pacific Blue Metal Accessories