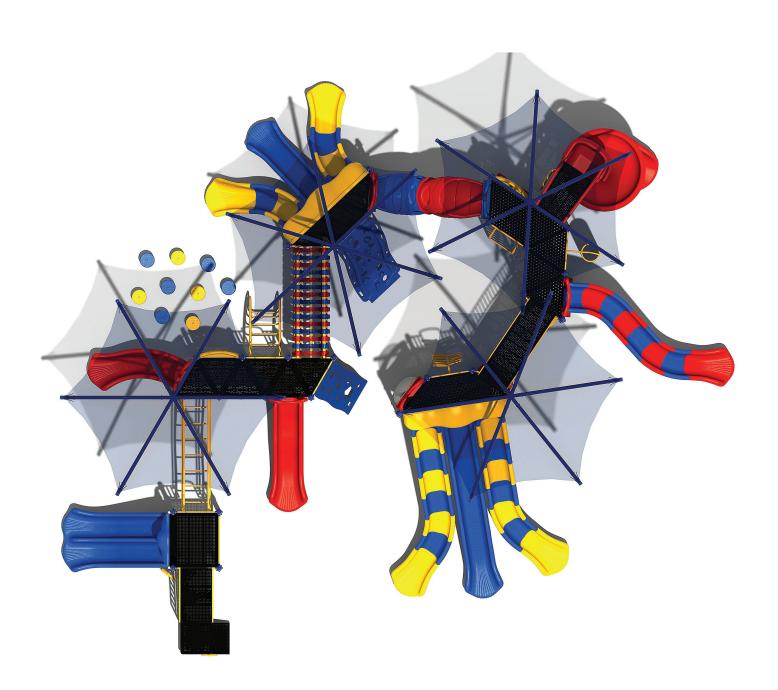

www.creativesystems.com

Use Zone: 61' x 52'

Height: 8'

ADA Access: Yes

Age Group: 5-12

Occupancy: 72-76

Free Shipping!

COMPONENTS: Triple Sectional Slide / Portal Tunnel / Safety Panel (Above) / Crawl Through Panel (Below) / Spiral Slide / Curly Climber / S-Shape Sectional Slide Crawl Through Panel Below / Arch Bridge / Bench Panel Below / Guardrail / Vertical Climber / Ocean Wave Climber / Wing Climber / Invert Arch Climber / Bones Bridge / Shapes Climber / Window Panel (Above) / 4 In A Row Panel (Below) / Safety Panel / Solar System Panel / Single Wave Slide / Transfer Station / Ship's Wheel / Double Straight Slide / Uphill Climber Link / Single Left Turn Slide / Pod Step