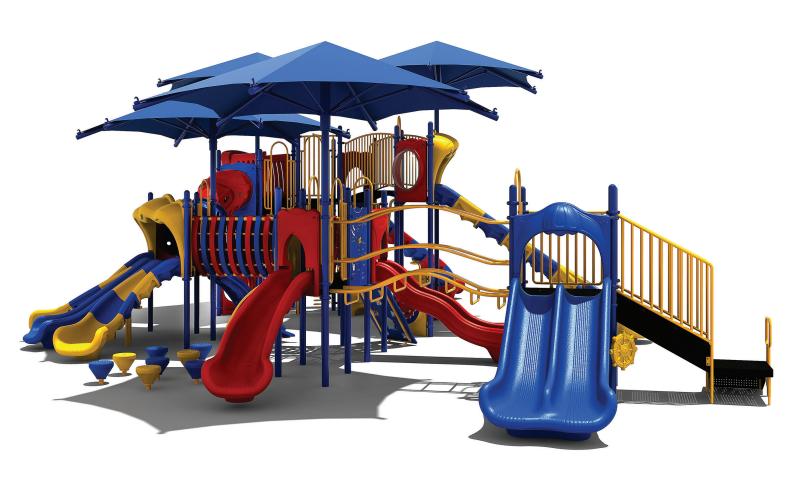

www.creativesystems.com

Use Zone: 61' x 52'

Height: 8'

ADA Access: Yes

Age Group: 5-12

Occupancy: 72-76

Free Shipping!

COMPONENTS: Triple Sectional Slide / Portal Tunnel / Safety Panel (Above) / Crawl Through Panel (Below) / Spiral Slide / Curly Climber / S-Shape Sectional Slide Crawl Through Panel Below / Arch Bridge / Bench Panel Below / Guardrail / Vertical Climber / Ocean Wave Climber / Wing Climber / Invert Arch Climber / Bones Bridge / Shapes Climber / Window Panel (Above) / 4 In A Row Panel (Below) / Safety Panel / Solar System Panel / Single Wave Slide / Transfer Station / Ship's Wheel / Double Straight Slide / Uphill Climber Link / Single Left Turn Slide / Pod Step