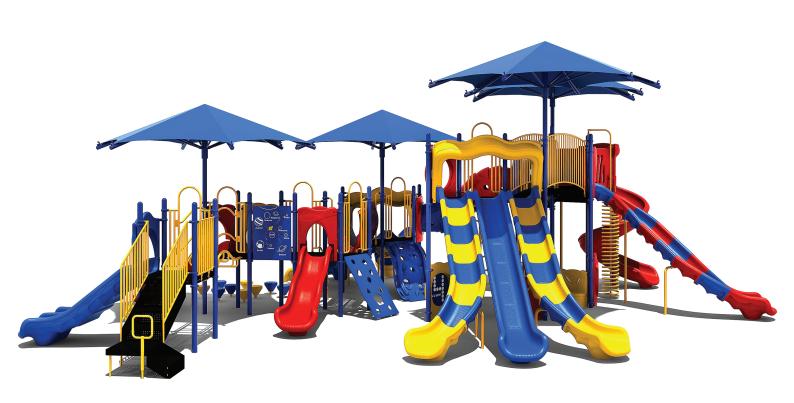

www.creativesystems.com

Use Zone: 61' x 52'

Height: 8'

ADA Access: Yes

Age Group: 5-12

Occupancy: 72-76

Free Shipping!

COMPONENTS: Triple Sectional Slide / Portal Tunnel / Safety Panel (Above) / Crawl Through Panel (Below) / Spiral Slide / Curly Climber / S-Shape Sectional Slide Crawl Through Panel Below / Arch Bridge / Bench Panel Below / Guardrail / Vertical Climber / Ocean Wave Climber / Wing Climber / Invert Arch Climber / Bones Bridge / Shapes Climber / Window Panel (Above) / 4 In A Row Panel (Below) / Safety Panel / Solar System Panel / Single Wave Slide / Transfer Station / Ship's Wheel / Double Straight Slide / Uphill Climber Link / Single Left Turn Slide / Pod Step