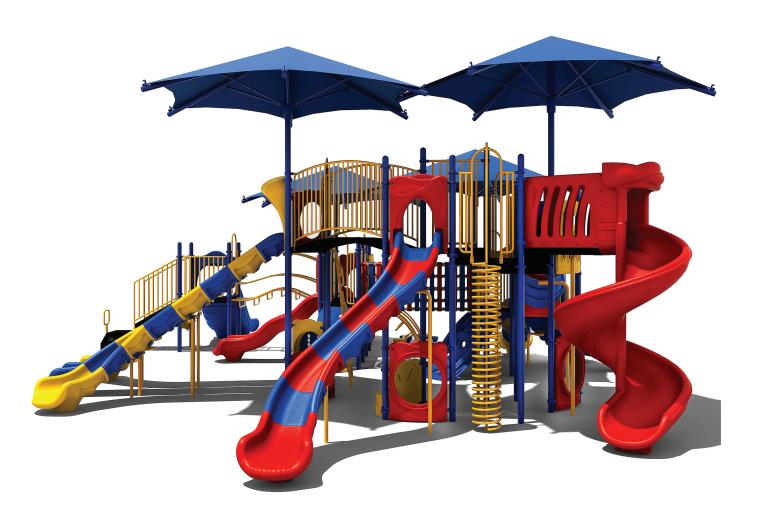

www.creativesystems.com

Use Zone: 61' x 52'

Height: 8'

ADA Access: Yes

Age Group: 5-12

Occupancy: 72-76

Free Shipping!

COMPONENTS: Triple Sectional Slide / Portal Tunnel / Safety Panel (Above) / Crawl Through Panel (Below) / Spiral Slide / Curly Climber / S-Shape Sectional Slide Crawl Through Panel Below / Arch Bridge / Bench Panel Below / Guardrail / Vertical Climber / Ocean Wave Climber / Wing Climber / Invert Arch Climber / Bones Bridge / Shapes Climber / Window Panel (Above) / 4 In A Row Panel (Below) / Safety Panel / Solar System Panel / Single Wave Slide / Transfer Station / Ship's Wheel / Double Straight Slide / Uphill Climber Link / Single Left Turn Slide / Pod Step