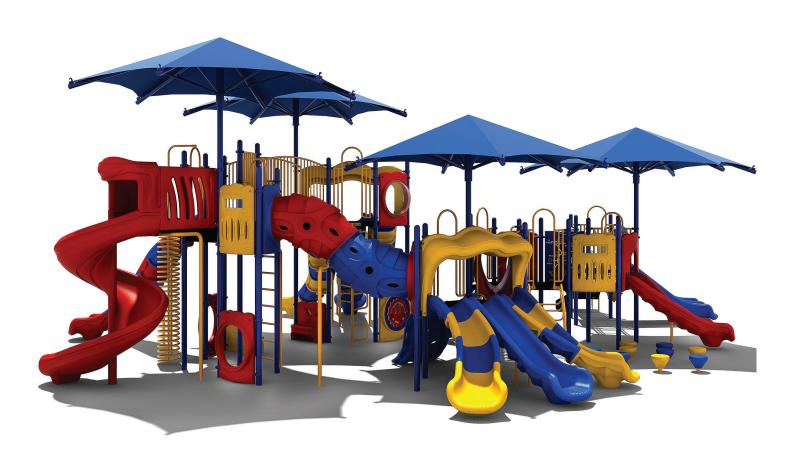

www.creativesystems.com

Use Zone: 61' x 52'

Height: 8'

ADA Access: Yes

Age Group: 5-12

Occupancy: 72-76

Free Shipping!

COMPONENTS: Triple Sectional Slide / Portal Tunnel / Safety Panel (Above) / Crawl Through Panel (Below) / Spiral Slide / Curly Climber / S-Shape Sectional Slide Crawl Through Panel Below / Arch Bridge / Bench Panel Below / Guardrail / Vertical Climber / Ocean Wave Climber / Wing Climber / Invert Arch Climber / Bones Bridge / Shapes Climber / Window Panel (Above) / 4 In A Row Panel (Below) / Safety Panel / Solar System Panel / Single Wave Slide / Transfer Station / Ship's Wheel / Double Straight Slide / Uphill Climber Link / Single Left Turn Slide / Pod Step