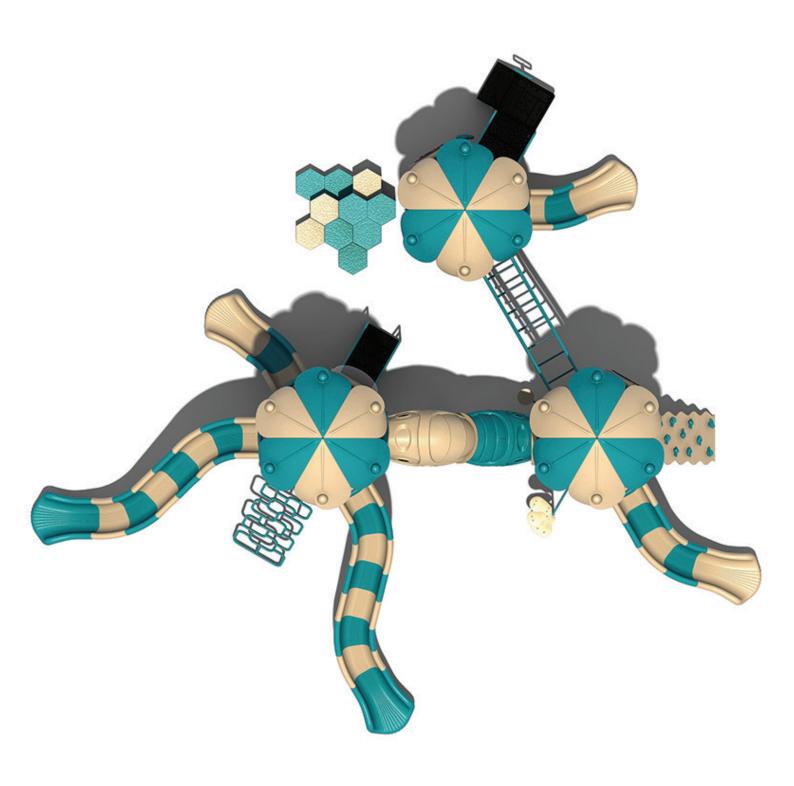

www.creativesystems.com

Use Zone: 51' x 48'

Height: 8'

ADA Access: Yes

Age Group: 5-12

Occupancy: 54-58

Free Shipping!

**COMPONENTS:** Transfer Station / Single Sectional Left Turn Slide / Hex Leaf Roof / Rise Loop Climber Link / Marble Panel (Above) / Weather Panel (Below) / Rock Climber / Spiral Bean Climber / Portal Tunnel / Vertical Rock Climber Below / S-Shape Single Sectional Slide / Guardrail Below / Hopscotch Climber / Guardrail Above / Window Panel Above / Hive Climber / 4 In A Row Panel / Rain Wheel / Guardrail w/Ship's Wheel (Above) / Fun w/Bugs Panel (Below) / Racing Game Panel (Below) / Single Seat