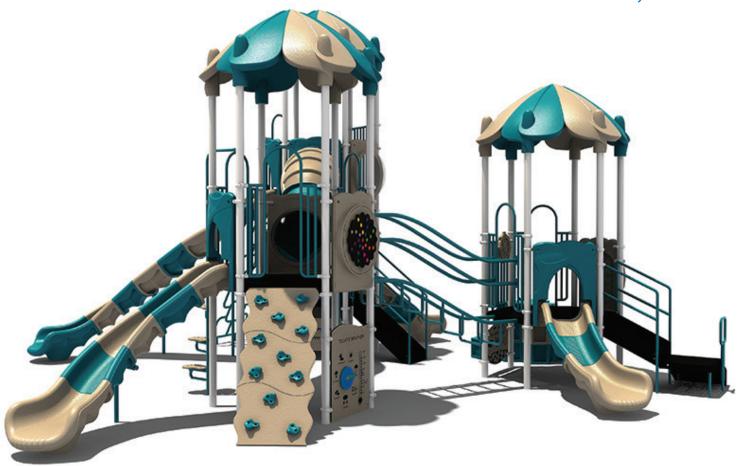

www.creativesystems.com

Use Zone: 51' x 48'

Height: 8'

ADA Access: Yes

Age Group: 5-12

Occupancy: 54-58

Free Shipping!

**COMPONENTS:** Transfer Station / Single Sectional Left Turn Slide / Hex Leaf Roof / Rise Loop Climber Link / Marble Panel (Above) / Weather Panel (Below) / Rock Climber / Spiral Bean Climber / Portal Tunnel / Vertical Rock Climber Below / S-Shape Single Sectional Slide / Guardrail Below / Hopscotch Climber / Guardrail Above / Window Panel Above / Hive Climber / 4 In A Row Panel / Rain Wheel / Guardrail w/Ship's Wheel (Above) / Fun w/Bugs Panel (Below) / Racing Game Panel (Below) / Single Seat