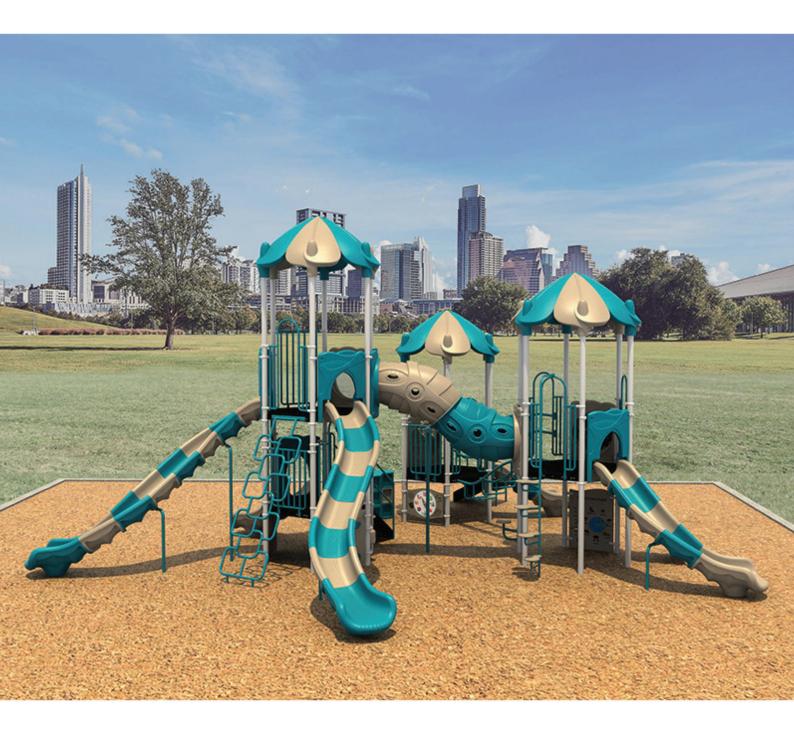

www.creativesystems.com

Use Zone: 51' x 48'

Height: 8'

ADA Access: Yes

Age Group: 5-12

Occupancy: 54-58

Free Shipping!

**COMPONENTS:** Transfer Station / Single Sectional Left Turn Slide / Hex Leaf Roof / Rise Loop Climber Link / Marble Panel (Above) / Weather Panel (Below) / Rock Climber / Spiral Bean Climber / Portal Tunnel / Vertical Rock Climber Below / S-Shape Single Sectional Slide / Guardrail Below / Hopscotch Climber / Guardrail Above / Window Panel Above / Hive Climber / 4 In A Row Panel / Rain Wheel / Guardrail w/Ship's Wheel (Above) / Fun w/Bugs Panel (Below) / Racing Game Panel (Below) / Single Seat