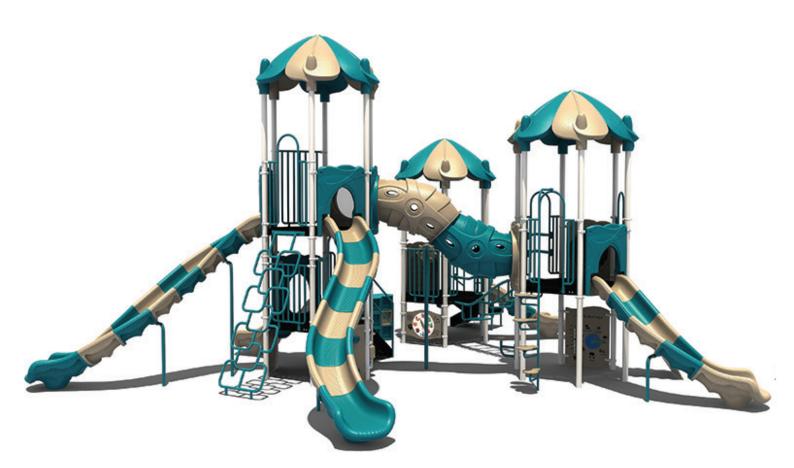

www.creativesystems.com

Use Zone: 51' x 48'

Height: 8'

ADA Access: Yes

Age Group: 5-12

Occupancy: 54-58

Free Shipping!

**COMPONENTS:** Transfer Station / Single Sectional Left Turn Slide / Hex Leaf Roof / Rise Loop Climber Link / Marble Panel (Above) / Weather Panel (Below) / Rock Climber / Spiral Bean Climber / Portal Tunnel / Vertical Rock Climber Below / S-Shape Single Sectional Slide / Guardrail Below / Hopscotch Climber / Guardrail Above / Window Panel Above / Hive Climber / 4 In A Row Panel / Rain Wheel / Guardrail w/Ship's Wheel (Above) / Fun w/Bugs Panel (Below) / Racing Game Panel (Below) / Single Seat