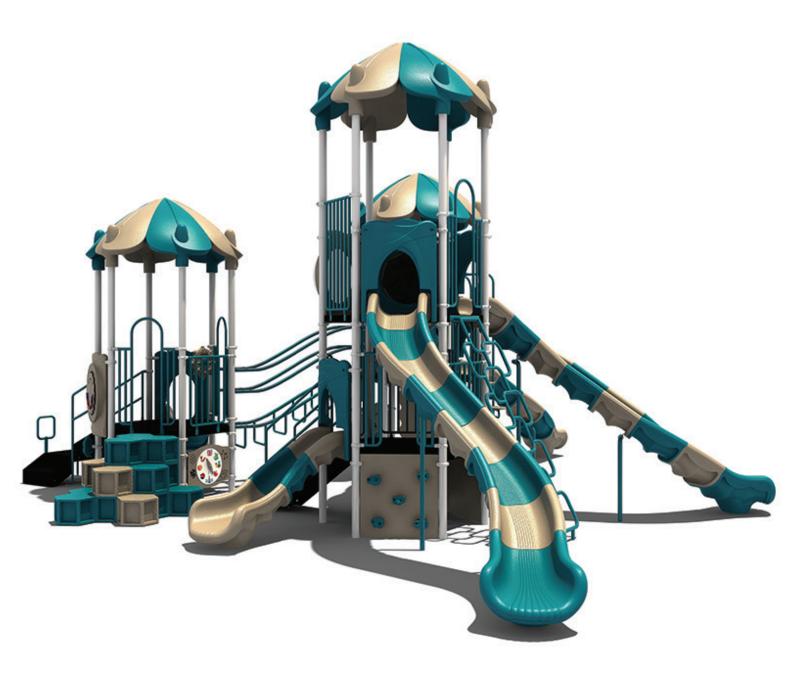

www.creativesystems.com

Use Zone: 51' x 48'

Height: 8'

ADA Access: Yes

Age Group: 5-12

Occupancy: 54-58

Free Shipping!

**COMPONENTS:** Transfer Station / Single Sectional Left Turn Slide / Hex Leaf Roof / Rise Loop Climber Link / Marble Panel (Above) / Weather Panel (Below) / Rock Climber / Spiral Bean Climber / Portal Tunnel / Vertical Rock Climber Below / S-Shape Single Sectional Slide / Guardrail Below / Hopscotch Climber / Guardrail Above / Window Panel Above / Hive Climber / 4 In A Row Panel / Rain Wheel / Guardrail w/Ship's Wheel (Above) / Fun w/Bugs Panel (Below) / Racing Game Panel (Below) / Single Seat