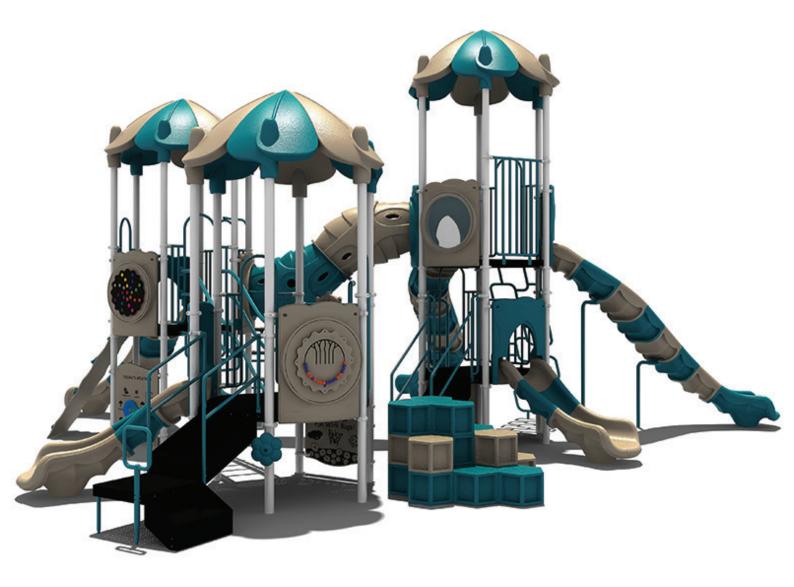

www.creativesystems.com

Use Zone: 51' x 48'

Height: 8'

ADA Access: Yes

Age Group: 5-12

Occupancy: 54-58

Free Shipping!

**COMPONENTS:** Transfer Station / Single Sectional Left Turn Slide / Hex Leaf Roof / Rise Loop Climber Link / Marble Panel (Above) / Weather Panel (Below) / Rock Climber / Spiral Bean Climber / Portal Tunnel / Vertical Rock Climber Below / S-Shape Single Sectional Slide / Guardrail Below / Hopscotch Climber / Guardrail Above / Window Panel Above / Hive Climber / 4 In A Row Panel / Rain Wheel / Guardrail w/Ship's Wheel (Above) / Fun w/Bugs Panel (Below) / Racing Game Panel (Below) / Single Seat