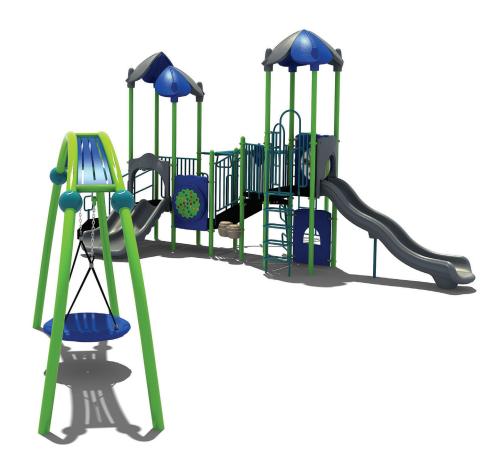

www.creativesystems.com

Use Zone: 41' x 30'

Age Group: 2-12

Occupancy: 24-28

Free Shipping!

COMPONENTS: Loop Climber / Double Slide / Wave Slide / Guardrail W/Ship's / Wheel / Bongo / Marble Panel / Transfer Station / Four Leaf Roof / Leaf Topper / Gear Panel (Above) / Store Panel (Below) / Wing Climber / Guardrail / Zig-Zag D-Shape Challenge Ladder