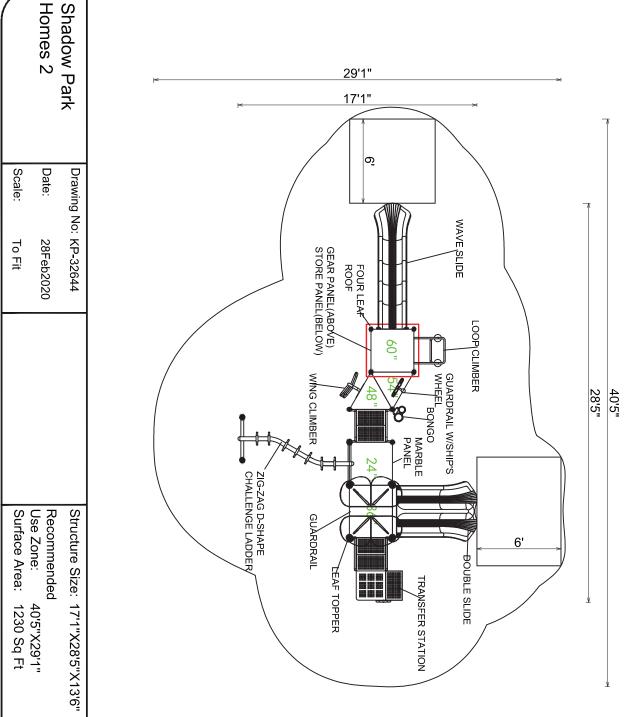

www.creativesystems.com

Use Zone: 41' x 30'

Age Group: 2-12

Occupancy: 24-28

Free Shipping!

COMPONENTS: Loop Climber / Double Slide / Wave Slide / Guardrail W/Ship's / Wheel / Bongo / Marble Panel / Transfer Station / Four Leaf Roof / Leaf Topper / Gear Panel (Above) / Store Panel (Below) / Wing Climber / Guardrail / Zig-Zag D-Shape Challenge Ladder