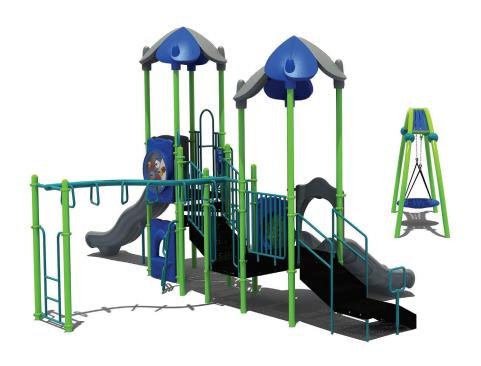

www.creativesystems.com

Use Zone: 41' x 30'

Age Group: 2-12

Occupancy: 24-28

Free Shipping!

COMPONENTS: Loop Climber / Double Slide / Wave Slide / Guardrail W/Ship's / Wheel / Bongo / Marble Panel / Transfer Station / Four Leaf Roof / Leaf Topper / Gear Panel (Above) / Store Panel (Below) / Wing Climber / Guardrail / Zig-Zag D-Shape Challenge Ladder