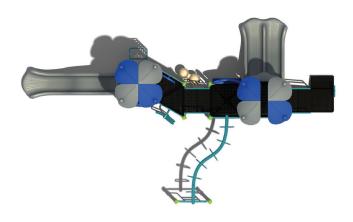

www.creativesystems.com

Use Zone: 41' x 30'

Age Group: 2-12

Occupancy: 24-28

Free Shipping!

COMPONENTS: Loop Climber / Double Slide / Wave Slide / Guardrail W/Ship's / Wheel / Bongo / Marble Panel / Transfer Station / Four Leaf Roof / Leaf Topper / Gear Panel (Above) / Store Panel (Below) / Wing Climber / Guardrail / Zig-Zag D-Shape Challenge Ladder