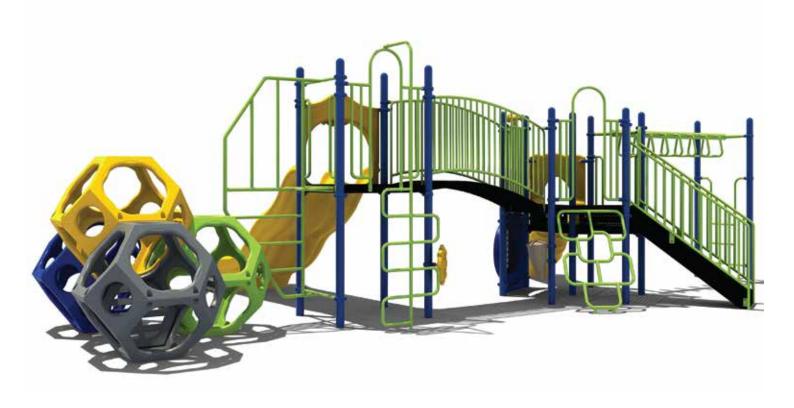

www.creativesystems.com

Use Zone: 45' x 30'

Age Group: 5 - 12

Occupancy: 30 - 34

Free Shipping!

**COMPONENTS**: Stairs / Hospscotch Climber / Upright Snake Climber / Ship's Wheel / D-shape Challenge Ladder / Single Drum / Single Straight Slide / Inclined Arch Bridge / Guardrail W/telescope (Above) / 4 In A Row Panel (Below) / Ikube Climber / Double Wave Slide