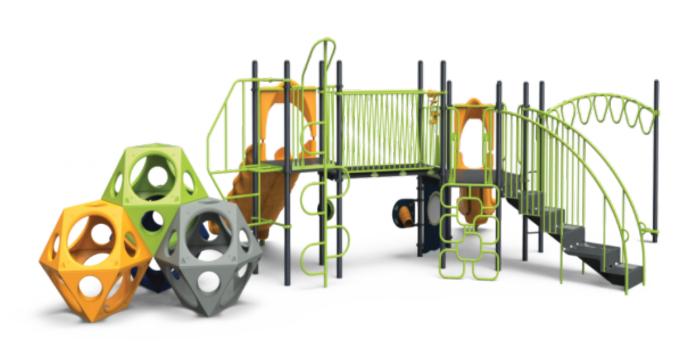

www.creativesystems.com

Use Zone: 45' x 30'

Age Group: 5 - 12

Occupancy: 30 - 34

Free Shipping!

**COMPONENTS**: Stairs / Hospscotch Climber / Upright Snake Climber / Ship's Wheel / D-shape Challenge Ladder / Single Drum / Single Straight Slide / Inclined Arch Bridge / Guardrail W/telescope (Above) / 4 In A Row Panel (Below) / Ikube Climber / Double Wave Slide