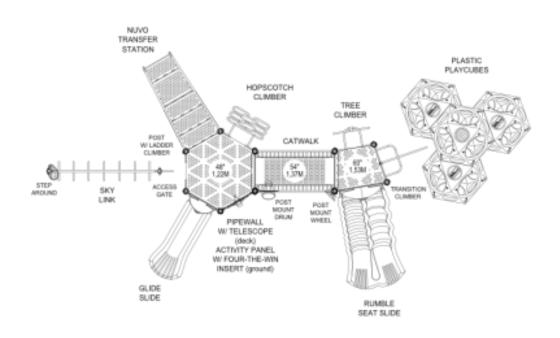

www.creativesystems.com

Use Zone: 45' x 30'

Age Group: 5 - 12

Occupancy: 30 - 34

Free Shipping!

**COMPONENTS**: Stairs / Hospscotch Climber / Upright Snake Climber / Ship's Wheel / D-shape Challenge Ladder / Single Drum / Single Straight Slide / Inclined Arch Bridge / Guardrail W/telescope (Above) / 4 In A Row Panel (Below) / Ikube Climber / Double Wave Slide