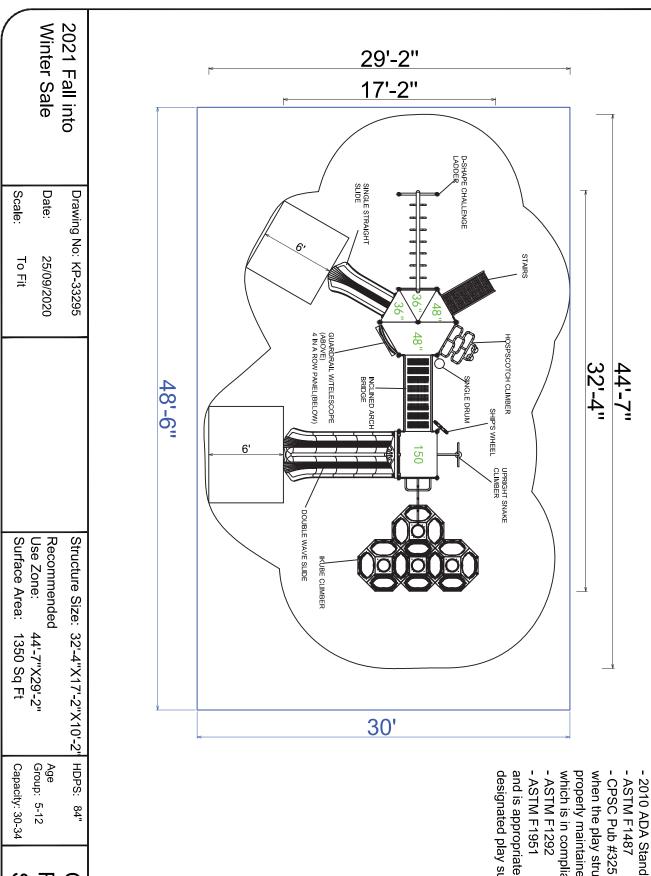

www.creativesystems.com

Use Zone: 45' x 30'

Age Group: 5 - 12

Occupancy: 30 - 34

Free Shipping!

**COMPONENTS**: Stairs / Hospscotch Climber / Upright Snake Climber / Ship's Wheel / D-shape Challenge Ladder / Single Drum / Single Straight Slide / Inclined Arch Bridge / Guardrail W/telescope (Above) / 4 In A Row Panel (Below) / Ikube Climber / Double Wave Slide

Compliance:

This play structure has been designed to meet the safety requirements established in: -2010 ADA Standard

- ASTM F1487
- which is in compliance with: properly maintained surfacing material when the play structure is installed over a
- ASTM F1292
- ASTM F1951

designated play surface of the structure. and is appropriate for the highest

Recreational Creative

0 0.5m 1m

Systems