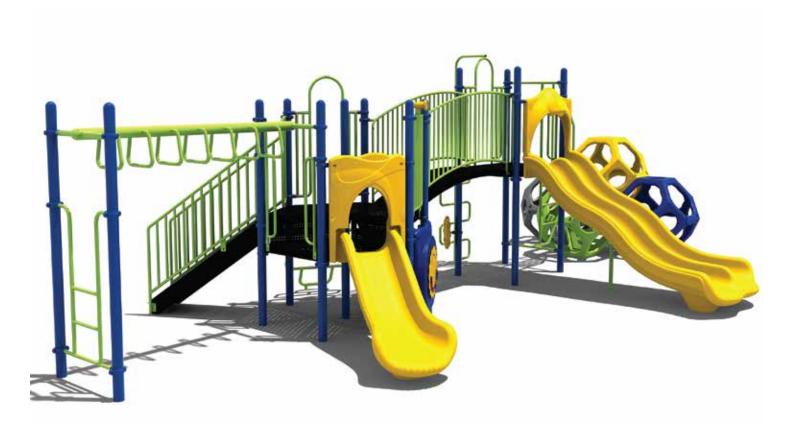

www.creativesystems.com

Use Zone: 45' x 30'

Age Group: 5 - 12

Occupancy: 30 - 34

Free Shipping!

**COMPONENTS**: Stairs / Hospscotch Climber / Upright Snake Climber / Ship's Wheel / D-shape Challenge Ladder / Single Drum / Single Straight Slide / Inclined Arch Bridge / Guardrail W/telescope (Above) / 4 In A Row Panel (Below) / Ikube Climber / Double Wave Slide