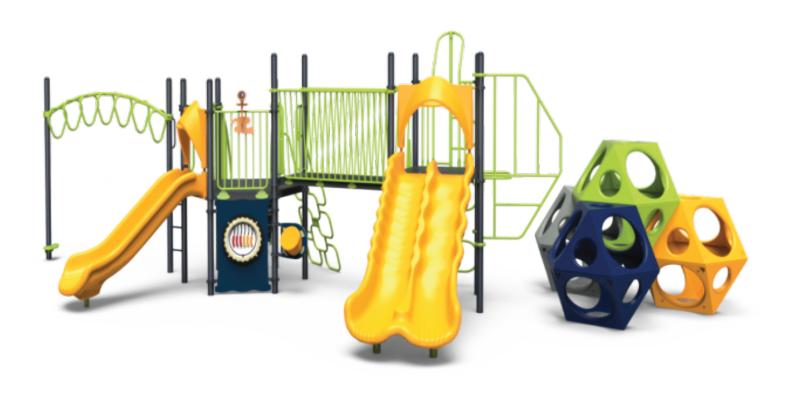

www.creativesystems.com

Use Zone: 45' x 30'

Age Group: 5 - 12

Occupancy: 30 - 34

Free Shipping!

**COMPONENTS**: Stairs / Hospscotch Climber / Upright Snake Climber / Ship's Wheel / D-shape Challenge Ladder / Single Drum / Single Straight Slide / Inclined Arch Bridge / Guardrail W/telescope (Above) / 4 In A Row Panel (Below) / Ikube Climber / Double Wave Slide