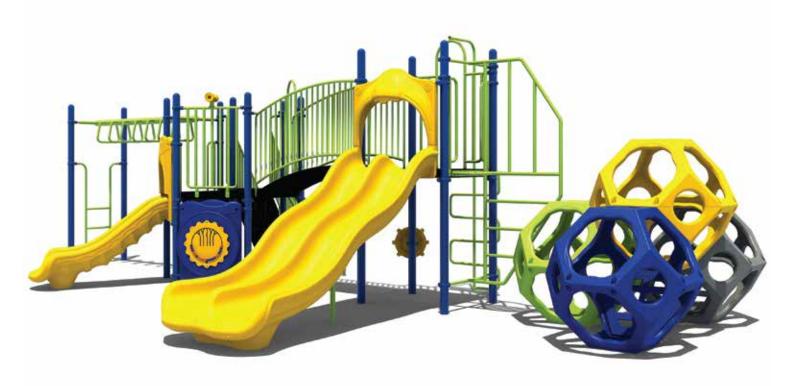

www.creativesystems.com

Use Zone: 45' x 30'

Age Group: 5 - 12

Occupancy: 30 - 34

Free Shipping!

**COMPONENTS**: Stairs / Hospscotch Climber / Upright Snake Climber / Ship's Wheel / D-shape Challenge Ladder / Single Drum / Single Straight Slide / Inclined Arch Bridge / Guardrail W/telescope (Above) / 4 In A Row Panel (Below) / Ikube Climber / Double Wave Slide