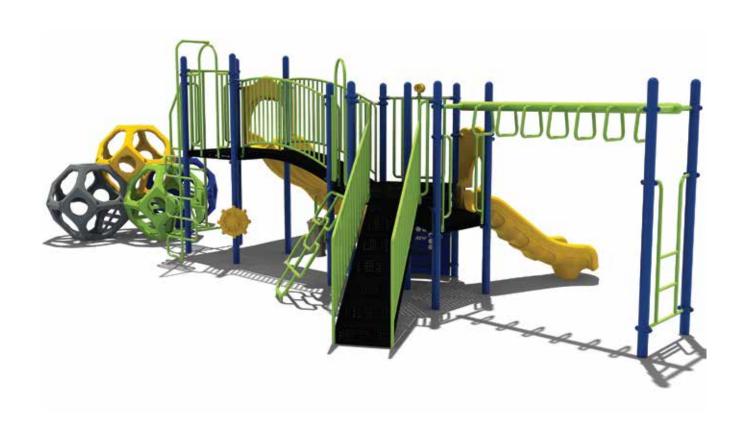

www.creativesystems.com

Use Zone: 45' x 30'

Age Group: 5 - 12

Occupancy: 30 - 34

Free Shipping!

**COMPONENTS**: Stairs / Hospscotch Climber / Upright Snake Climber / Ship's Wheel / D-shape Challenge Ladder / Single Drum / Single Straight Slide / Inclined Arch Bridge / Guardrail W/telescope (Above) / 4 In A Row Panel (Below) / Ikube Climber / Double Wave Slide