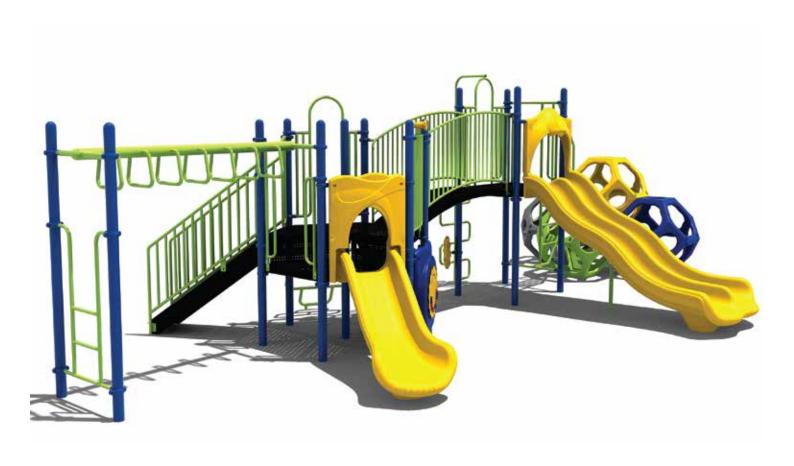

www.creativesystems.com

Use Zone: 45' x 30'

Age Group: 5 - 12

Occupancy: 30 - 34

Free Shipping!

**COMPONENTS**: Stairs / Hospscotch Climber / Upright Snake Climber / Ship's Wheel / D-shape Challenge Ladder / Single Drum / Single Straight Slide / Inclined Arch Bridge / Guardrail W/telescope (Above) / 4 In A Row Panel (Below) / Ikube Climber / Double Wave Slide