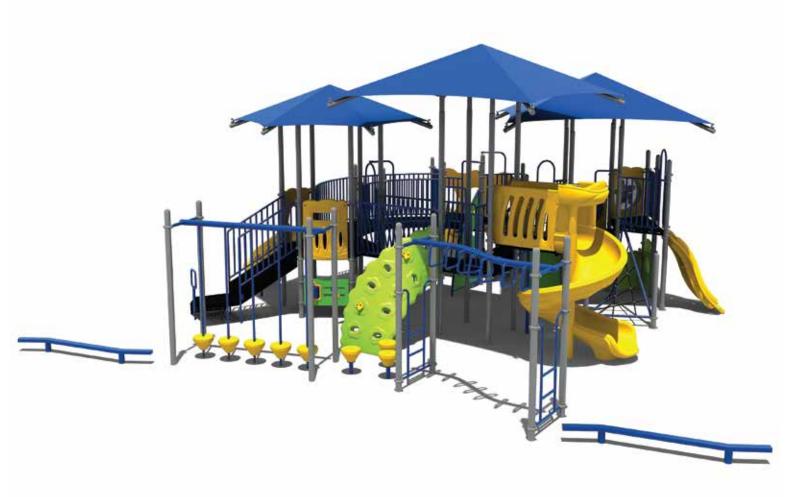

www.creativesystems.com

Use Zone: 52' x 56'

Age Group: 5-12

Occupancy: 58-62

Free Shipping!

**COMPONENTS**: Triple Sectional Slide, Arch Bridge, Guardrail, Right Turn Sectional Slide, Gear Panel (Above) Bench Panel (Below), Right Turn Sectional Slide, Rock Climber, 4 In A Row Panel, Ships Wheel, Sail Climber, Fireman's Pole, Curly Climber, Guardrail (Above) Store Panel (Below), Straight Slide, Ocean Wave Slide, Net Bridge, Guardrail, Transfer Station, Safety Panel (Above) Racing Game Panel (Below), Twist Net Climber, Mountain Twist Climber, Spiral Slide, Zig-Zag D-Shape Challenge Ladder, Frog Pod Walker, Pod Steps, Balance Beam