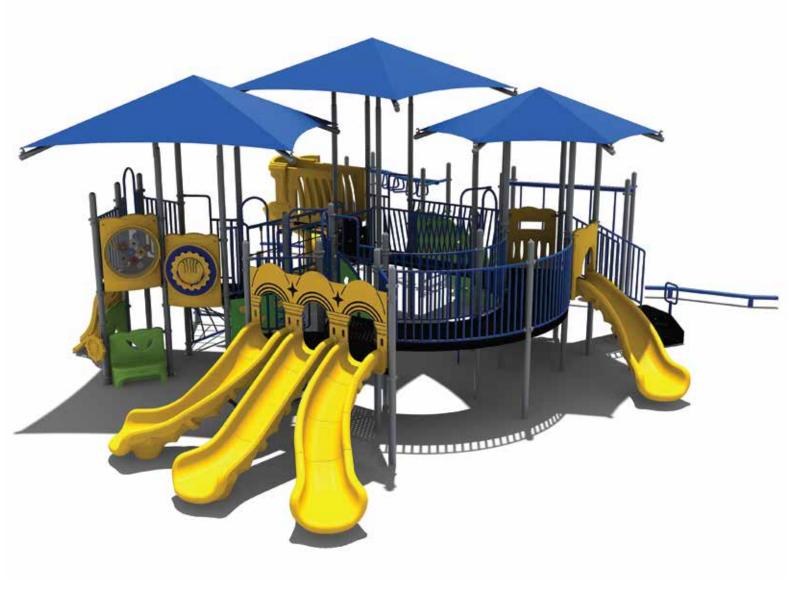

www.creativesystems.com

Use Zone: 52' x 56'

Age Group: 5-12

Occupancy: 58-62

Free Shipping!

**COMPONENTS**: Triple Sectional Slide, Arch Bridge, Guardrail, Right Turn Sectional Slide, Gear Panel (Above) Bench Panel (Below), Right Turn Sectional Slide, Rock Climber, 4 In A Row Panel, Ships Wheel, Sail Climber, Fireman's Pole, Curly Climber, Guardrail (Above) Store Panel (Below), Straight Slide, Ocean Wave Slide, Net Bridge, Guardrail, Transfer Station, Safety Panel (Above) Racing Game Panel (Below), Twist Net Climber, Mountain Twist Climber, Spiral Slide, Zig-Zag D-Shape Challenge Ladder, Frog Pod Walker, Pod Steps, Balance Beam