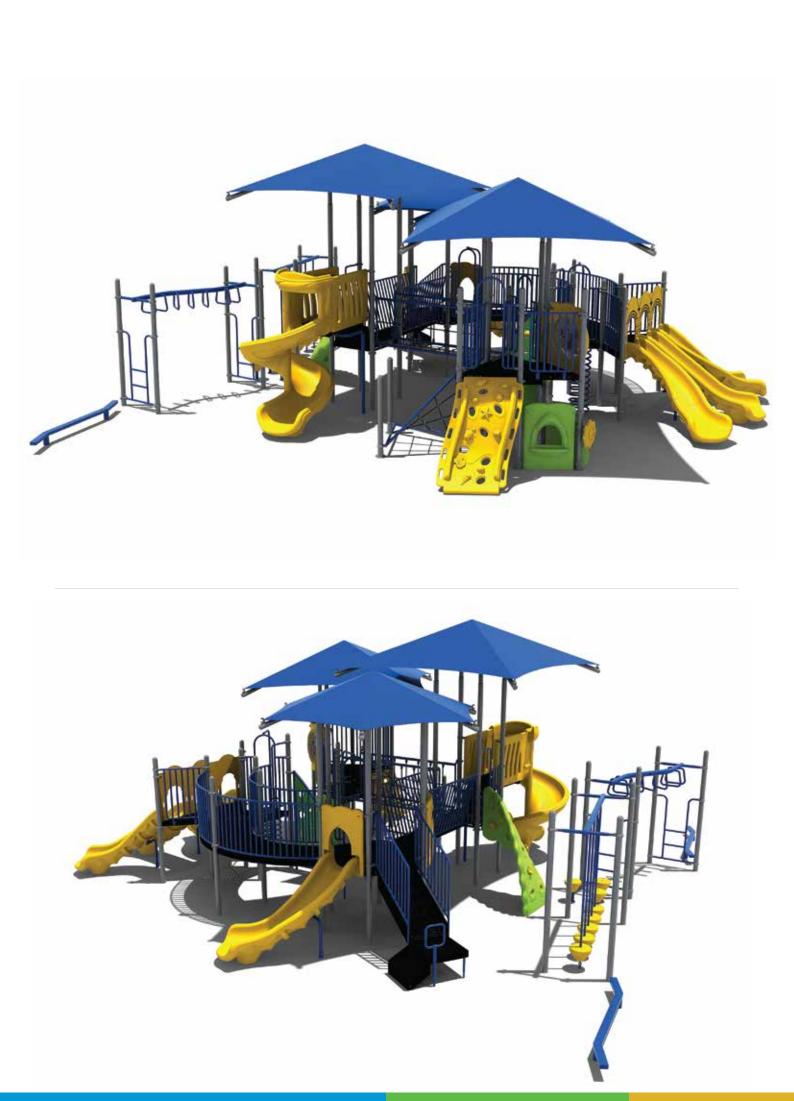

www.creativesystems.com

Use Zone: 52' x 56'

Age Group: 5-12

Occupancy: 58-62

Free Shipping!

**COMPONENTS**: Triple Sectional Slide, Arch Bridge, Guardrail, Right Turn Sectional Slide, Gear Panel (Above) Bench Panel (Below), Right Turn Sectional Slide, Rock Climber, 4 In A Row Panel, Ships Wheel, Sail Climber, Fireman's Pole, Curly Climber, Guardrail (Above) Store Panel (Below), Straight Slide, Ocean Wave Slide, Net Bridge, Guardrail, Transfer Station, Safety Panel (Above) Racing Game Panel (Below), Twist Net Climber, Mountain Twist Climber, Spiral Slide, Zig-Zag D-Shape Challenge Ladder, Frog Pod Walker, Pod Steps, Balance Beam