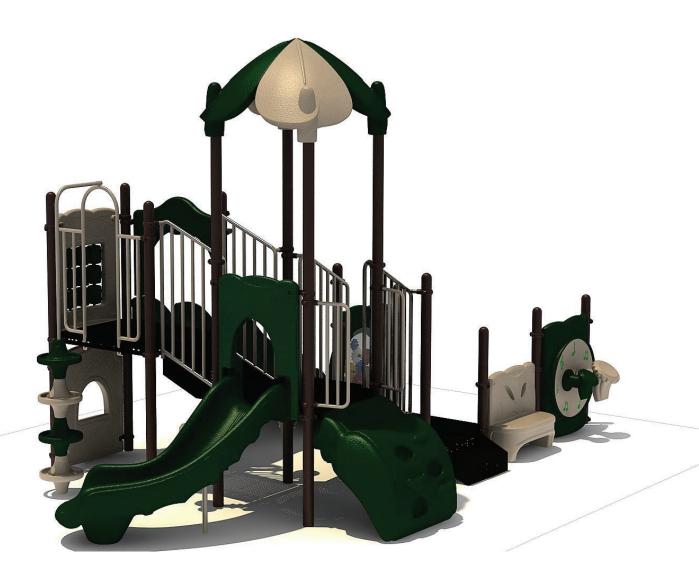

**COMPONENTS:** Floating Tunnel Tower / Frog Pad Challenge Ladder /Ring Swing Challenge Ladder / Cylinder Spinner / Boulder Climber / Single Sectional Slide / Cargo Climber / Climber / Climber / Crab Pods / Saddle Slide / Cylinder Spinner

guidelines. All playground guidelines established in Decks: Brown Roofs: Green/Tan Surface Area: 768 sq ft Structure Size: 20'x 12'1"x 10'7" accessible safety surfacing meets ADA accessibility Posts: Brown Metal Rails: Tan Use Zone: 32' x 24'1" Critical Fall Height: 48" ASTM-1487 and CPSC This play structure design 2-5