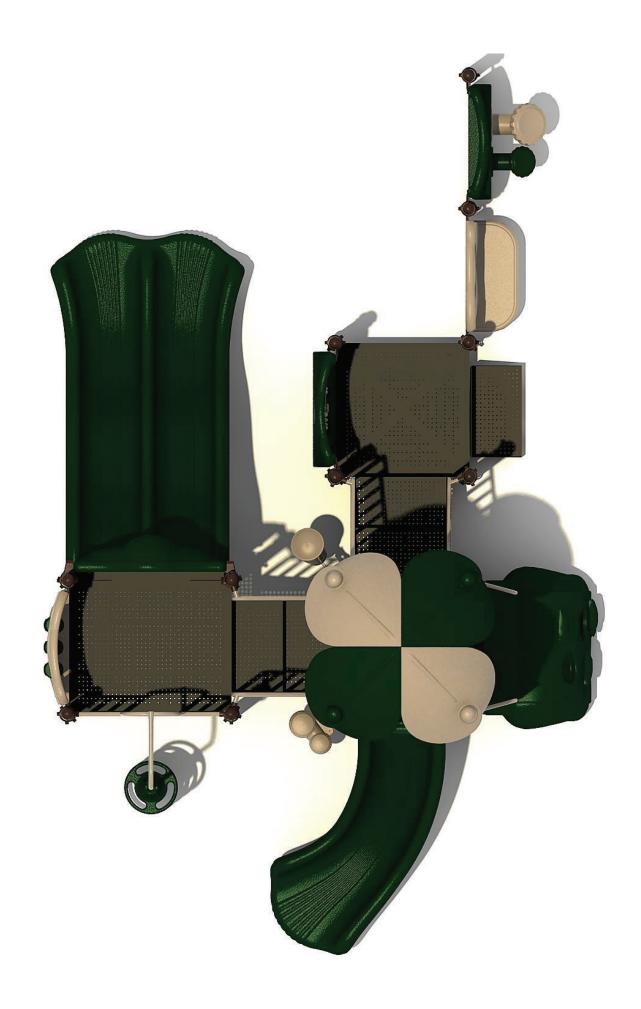

**COMPONENTS:** Floating Tunnel Tower / Frog Pad Challenge Ladder /Ring Swing Challenge Ladder / Cylinder Spinner / Boulder Climber / Single Sectional Slide / Cargo Climber / Climber / Climber / Crab Pods / Saddle Slide / Cylinder Spinner

guidelines. All playground guidelines established in Decks: Brown Roofs: Green/Tan Surface Area: 768 sq ft Structure Size: 20'x 12'1"x 10'7" accessible safety surfacing meets ADA accessibility Posts: Brown Metal Rails: Tan Use Zone: 32' x 24'1" Critical Fall Height: 48" ASTM-1487 and CPSC This play structure design 2-5