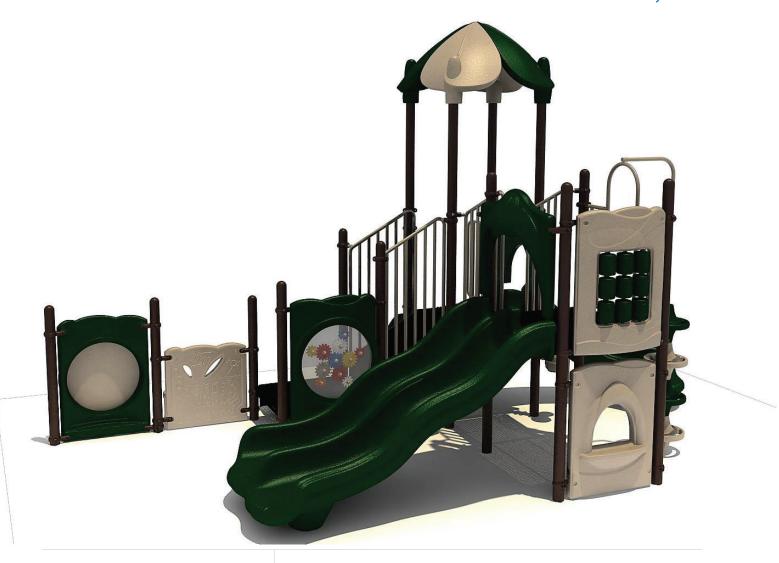

**COMPONENTS:** Floating Tunnel Tower / Frog Pad Challenge Ladder /Ring Swing Challenge Ladder / Cylinder Spinner / Boulder Climber / Single Sectional Slide / Cargo Climber / Climber / Climber / Crab Pods / Saddle Slide / Cylinder Spinner

guidelines. All playground guidelines established in Decks: Brown Roofs: Green/Tan Surface Area: 768 sq ft Structure Size: 20'x 12'1"x 10'7" accessible safety surfacing meets ADA accessibility Posts: Brown Metal Rails: Tan Use Zone: 32' x 24'1" Critical Fall Height: 48" ASTM-1487 and CPSC This play structure design 2-5