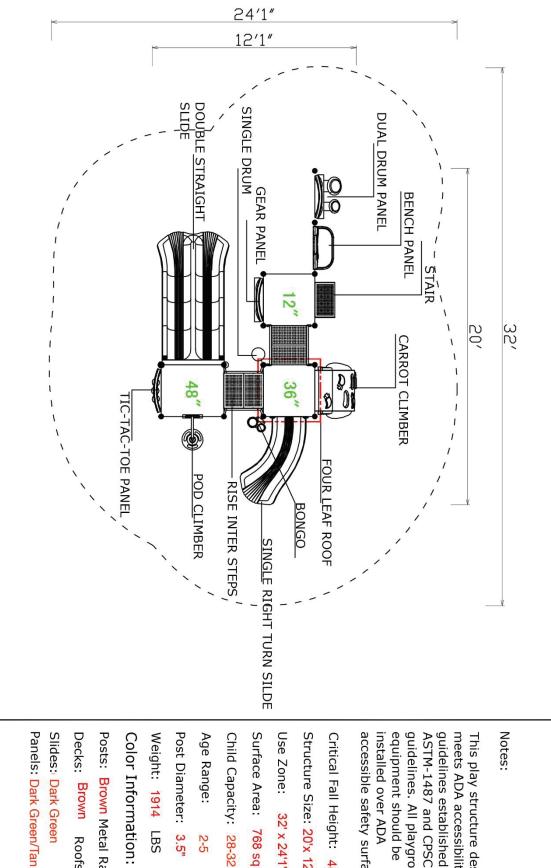

www.creativesystems.com

Use Zone: 32' x 25'

ADA Access: Yes

Height: 4 Feet

Age Group: 2-5

Occupancy: 28-32

FREE SHIPPING

Free Shipping!

**COMPONENTS:** Floating Tunnel Tower / Frog Pad Challenge Ladder /Ring Swing Challenge Ladder / Cylinder Spinner / Boulder Climber / Single Sectional Slide / Cargo Climber / Climber / Climber / Crab Pods / Saddle Slide / Cylinder Spinner

guidelines. All playground guidelines established in Decks: Brown Roofs: Green/Tan Surface Area: 768 sq ft Structure Size: 20'x 12'1"x 10'7" accessible safety surfacing meets ADA accessibility Posts: Brown Metal Rails: Tan Use Zone: 32' x 24'1" Critical Fall Height: 48" ASTM-1487 and CPSC This play structure design 2-5