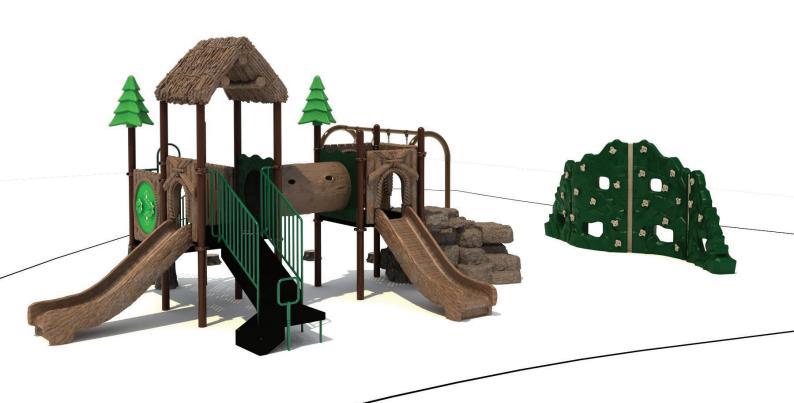

www.creativesystems.com

Use Zone: 58' x 53'

ADA Access: Yes

Age Group: 2-12

Occupancy: 26-30

Free Shipping!

**COMPONENTS:** Floating Tunnel Tower / Frog Pad Challenge Ladder /Ring Swing Challenge Ladder / Cylinder Spinner / Boulder Climber / Single Sectional Slide / Cargo Climber / Climber / Crab Pods / Saddle Slide / Cylinder Spinner