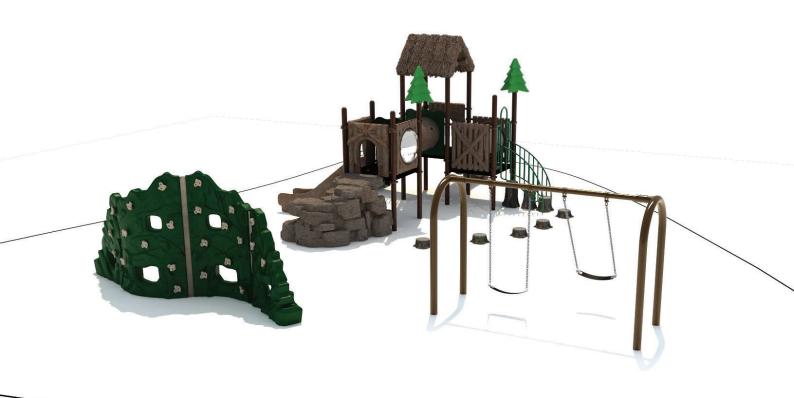

www.creativesystems.com

Use Zone: 58' x 53'

ADA Access: Yes

Age Group: 2-12

Occupancy: 26-30

Free Shipping!

**COMPONENTS:** Floating Tunnel Tower / Frog Pad Challenge Ladder /Ring Swing Challenge Ladder / Cylinder Spinner / Boulder Climber / Single Sectional Slide / Cargo Climber / Climber / Crab Pods / Saddle Slide / Cylinder Spinner