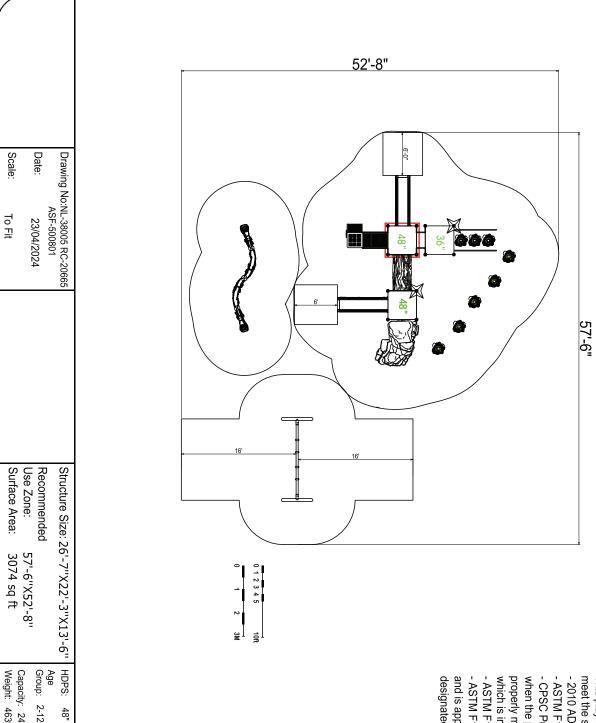

www.creativesystems.com

Use Zone: 58' x 53'

ADA Access: Yes

Age Group: 2-12

Occupancy: 26-30

Free Shipping!

**COMPONENTS:** Floating Tunnel Tower / Frog Pad Challenge Ladder /Ring Swing Challenge Ladder / Cylinder Spinner / Boulder Climber / Single Sectional Slide / Cargo Climber / Climber / Crab Pods / Saddle Slide / Cylinder Spinner

Compliance:

This play structure has been designed to meet the safety requirements established in: -2010 ADA Standard

- ASTM F1487 CPSC Pub #325

which is in compliance with:
- ASTM F1292 properly maintained surfacing material when the play structure is installed over a

- ASTM F1951

and is appropriate for the highest designated play surface of the structure.