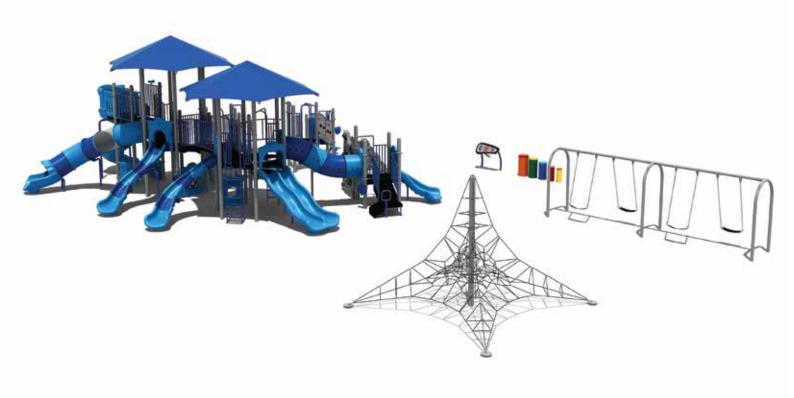

www.creativesystems.com

Use Zone: 58' x 58'

ADA Access: Yes

Age Group: 5-12

Occupancy: 78-82

Free Shipping!

COMPONENTS: Puzzle Panel / Talk Tube / Pod / Arch Pe Rock Climber Link / Stair Climber / Pods / Rock Wall Climber / Single Right Turn Slide / Rock Climber / Arch Link / Transfer Station / Guardrail / Vertical Climber / Spiral Climber / Crawl Tunnel / Ship's Wheel / Guardrail W/telescope (Above) / Bench Panel (Below) / Dual Drum Panel (Below) / Store Panel (Below) / Double Wave Slide / Fun With Bugs Panel(Below) / Spiral Slide / Guardrail(Above) / Bench Panel(Below) / Arch Bridge / Talk Tube / Loop Climber / Tube Slide / Single Sectional Left Turn Slide