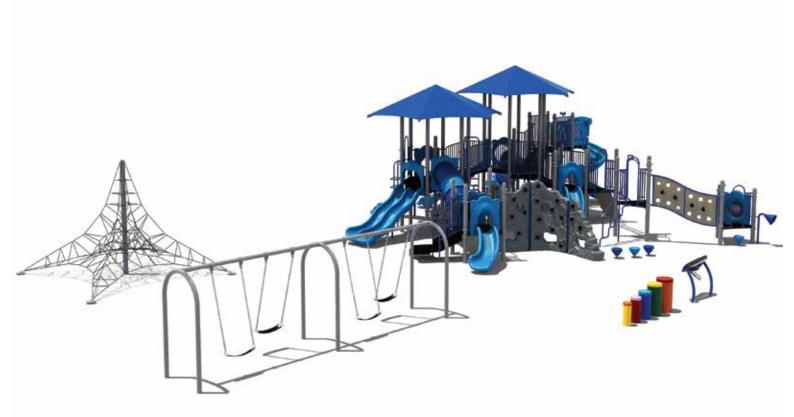

www.creativesystems.com

Use Zone: 58' x 58'

ADA Access: Yes

Age Group: 5-12

Occupancy: 78-82

Free Shipping!

COMPONENTS: Puzzle Panel / Talk Tube / Pod / Arch Pe Rock Climber Link / Stair Climber / Pods / Rock Wall Climber / Single Right Turn Slide / Rock Climber / Arch Link / Transfer Station / Guardrail / Vertical Climber / Spiral Climber / Crawl Tunnel / Ship's Wheel / Guardrail W/telescope (Above) / Bench Panel (Below) / Dual Drum Panel (Below) / Store Panel (Below) / Double Wave Slide / Fun With Bugs Panel(Below) / Spiral Slide / Guardrail(Above) / Bench Panel(Below) / Arch Bridge / Talk Tube / Loop Climber / Tube Slide / Single Sectional Left Turn Slide