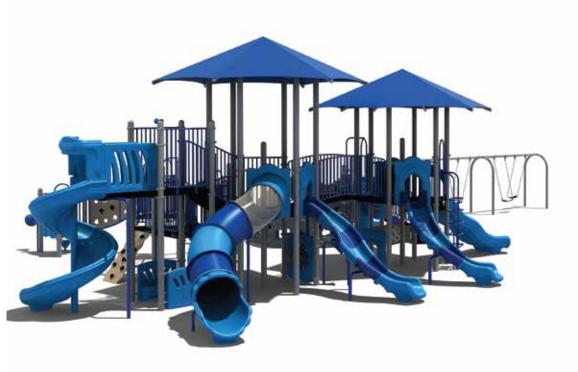

www.creativesystems.com

Use Zone: 58' x 58'

ADA Access: Yes

Age Group: 5-12

Occupancy: 78-82

Free Shipping!

COMPONENTS: Puzzle Panel / Talk Tube / Pod / Arch Pe Rock Climber Link / Stair Climber / Pods / Rock Wall Climber / Single Right Turn Slide / Rock Climber / Arch Link / Transfer Station / Guardrail / Vertical Climber / Spiral Climber / Crawl Tunnel / Ship's Wheel / Guardrail W/telescope (Above) / Bench Panel (Below) / Dual Drum Panel (Below) / Store Panel (Below) / Double Wave Slide / Fun With Bugs Panel(Below) / Spiral Slide / Guardrail(Above) / Bench Panel(Below) / Arch Bridge / Talk Tube / Loop Climber / Tube Slide / Single Sectional Left Turn Slide