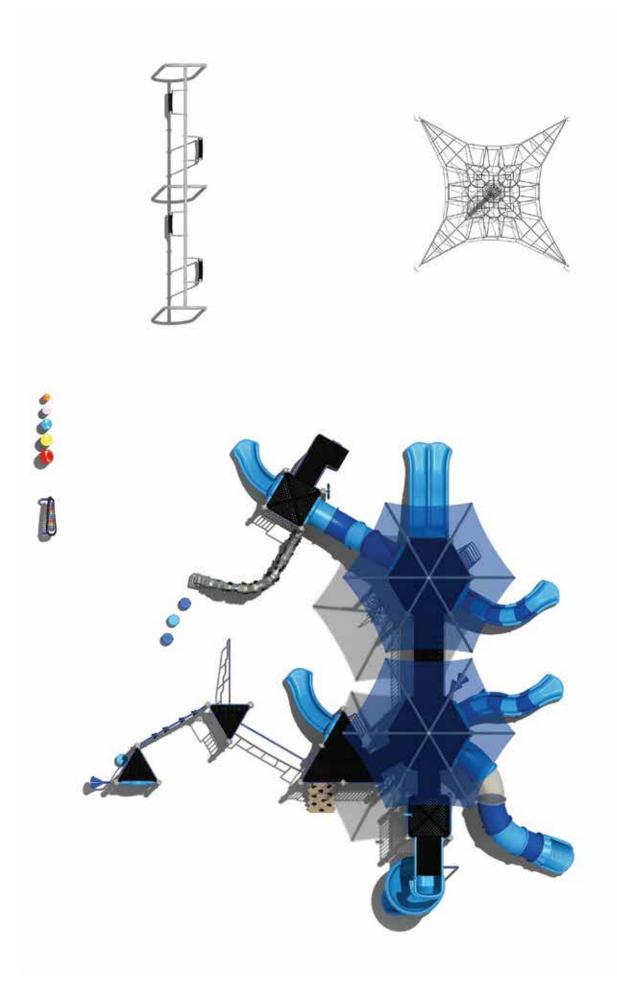

www.creativesystems.com

Use Zone: 58' x 58'

ADA Access: Yes

Age Group: 5-12

Occupancy: 78-82

Free Shipping!

COMPONENTS: Puzzle Panel / Talk Tube / Pod / Arch Pe Rock Climber Link / Stair Climber / Pods / Rock Wall Climber / Single Right Turn Slide / Rock Climber / Arch Link / Transfer Station / Guardrail / Vertical Climber / Spiral Climber / Crawl Tunnel / Ship's Wheel / Guardrail W/telescope (Above) / Bench Panel (Below) / Dual Drum Panel (Below) / Store Panel (Below) / Double Wave Slide / Fun With Bugs Panel(Below) / Spiral Slide / Guardrail(Above) / Bench Panel(Below) / Arch Bridge / Talk Tube / Loop Climber / Tube Slide / Single Sectional Left Turn Slide