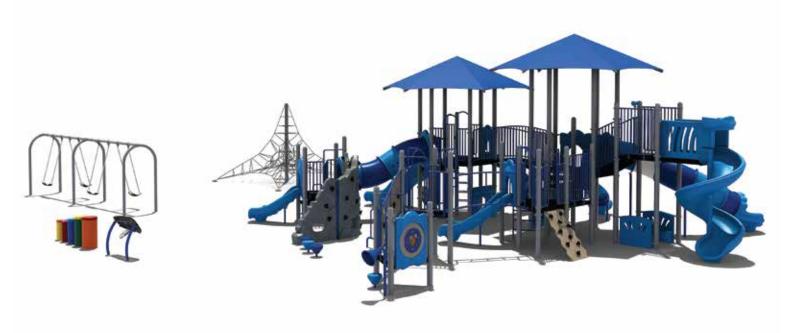

www.creativesystems.com

Use Zone: 58' x 58'

ADA Access: Yes

Age Group: 5-12

Occupancy: 78-82

Free Shipping!

COMPONENTS: Puzzle Panel / Talk Tube / Pod / Arch Pe Rock Climber Link / Stair Climber / Pods / Rock Wall Climber / Single Right Turn Slide / Rock Climber / Arch Link / Transfer Station / Guardrail / Vertical Climber / Spiral Climber / Crawl Tunnel / Ship's Wheel / Guardrail W/telescope (Above) / Bench Panel (Below) / Dual Drum Panel (Below) / Store Panel (Below) / Double Wave Slide / Fun With Bugs Panel(Below) / Spiral Slide / Guardrail(Above) / Bench Panel(Below) / Arch Bridge / Talk Tube / Loop Climber / Tube Slide / Single Sectional Left Turn Slide