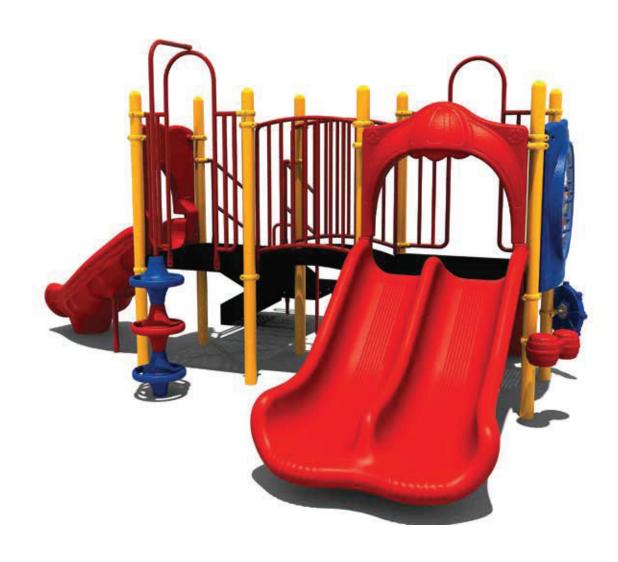

www.creativesystems.com

Use Zone: 28' x 26'

Age Group: 2-5

Occupancy: 18-22

Free Shipping!

**COMPONENTS**: Transfer Station / Rock Climber / Arch Climber / Ship's Wheel / Gear Panel / Single Right Turn Slide / Bongo / Pod Climber / Double Slide