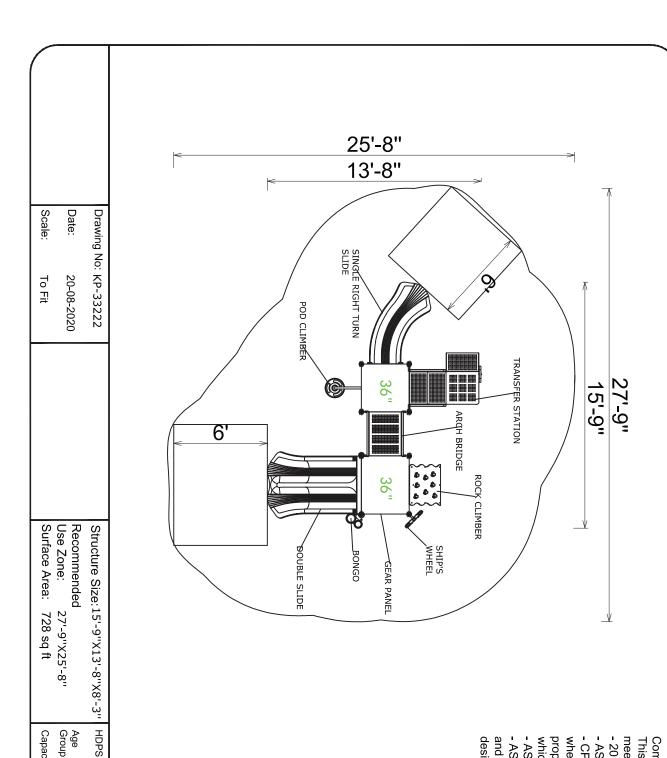

www.creativesystems.com

Use Zone: 28' x 26'

Age Group: 2-5

Occupancy: 18-22

Free Shipping!

**COMPONENTS**: Transfer Station / Rock Climber / Arch Climber / Ship's Wheel / Gear Panel / Single Right Turn Slide / Bongo / Pod Climber / Double Slide

Compliance:
This play structure has been designed to meet the safety requirements established in:
- 2010 ADA Standard

- ASTM F1487 CPSC Pub #325

which is in compliance with:
- ASTM F1292 properly maintained surfacing material when the play structure is installed over a

- ASTM F1951

designated play surface of the structure. and is appropriate for the highest

| 0 0.5m 1m | 0 1' 2' |
|-----------|---------|
| 2m        | 7       |

| pacity: 18-22 | e<br>oup: 2-5 | 36       |
|---------------|---------------|----------|
| Systems, Inc  | Recreational  | Creative |