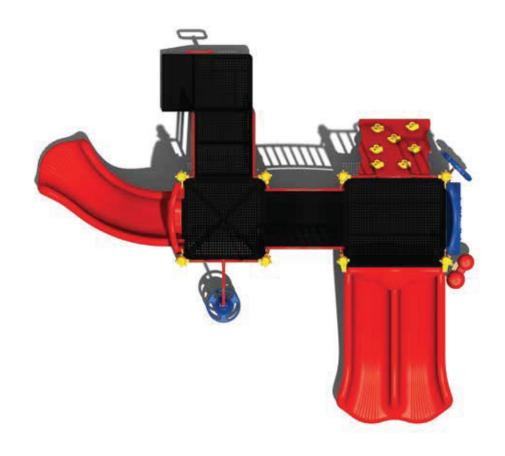

www.creativesystems.com

Use Zone: 28' x 26'

Age Group: 2-5

Occupancy: 18-22

Free Shipping!

**COMPONENTS**: Transfer Station / Rock Climber / Arch Climber / Ship's Wheel / Gear Panel / Single Right Turn Slide / Bongo / Pod Climber / Double Slide