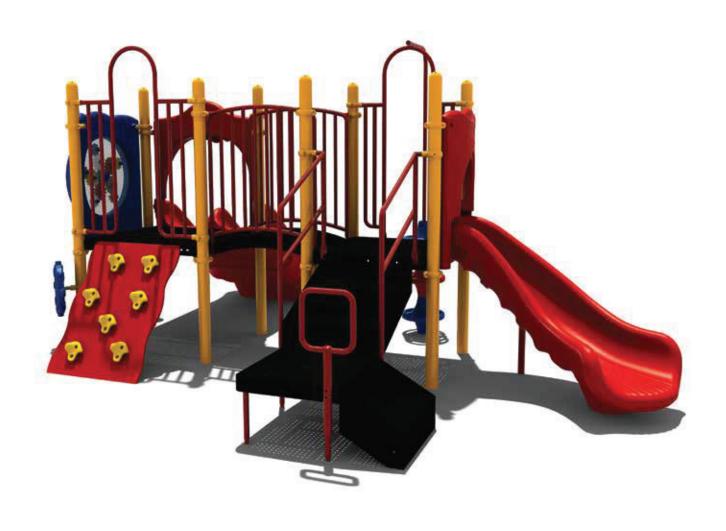

www.creativesystems.com

Use Zone: 28' x 26'

Age Group: 2-5

Occupancy: 18-22

Free Shipping!

**COMPONENTS**: Transfer Station / Rock Climber / Arch Climber / Ship's Wheel / Gear Panel / Single Right Turn Slide / Bongo / Pod Climber / Double Slide