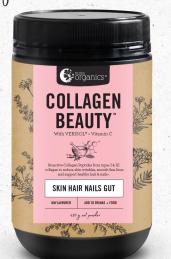

**COLLAGEN BEAUTY** 

WITH VERISOL® + C

- Clinically proven to have a beneficial effect on skin wrinkling, hydration and elasticity after 8 weeks of use.
- Reduce skin wrinkles and smooth fine linesIncrease skin hydration and improve
- moisture levelsIncrease skin elasticity
- Contributes to healthy gut and skin by supporting structure and function of connective tissue with Vitamin C
- Suitable for the whole family including children over 12 months, pregnant and breastfeeding women.