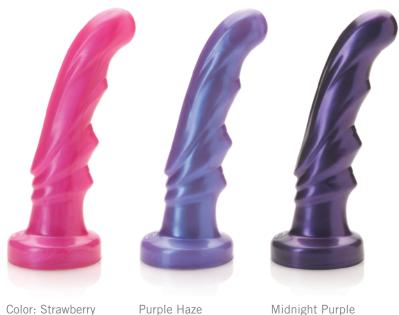

# **TSUNAMI**

Color: Strawberry Purple Haze **Part #: VB3933 VB3926** 

Max Width: 1.5" / 3.8 cm Insertable Length: 6.75" / 17.1 cm Weight\*: 11.1 oz / 317 g

\*Note: Weight includes toy and packaging.

The Tantus Tsunami combines beauty and performance in a single waterproof toy. Tsunami features a series of waves along the shaft, designed to stimulate the G-spot during thrusting. Perfect for both advanced users and those new to G-spot play, the crests provide anatomically targeted pressure and a torrent of sensation.