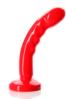

# Warm Up

Color:

Part #: D0994, D0956, D0932

UPC: 830539000994, 830539000956, 830539000932

Max Diameter: 1" / 2.5 cm Insertable Length: 4.5" / 11.43 cm

#### The Product

The Warm Up is a great starter dildo, plug, or pegging toy, perfect for warming up. Small but mighty, this versatile unisex toy offers tons of pleasure possibilities.

### The Design

Teardrop base allows for stability and directionality Smooth and slender shaft Made from 100% Ultra-Premium Silicone