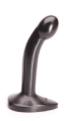

# Warm Up

Color:

Part #: D0994, D0956, D0932

UPC: 830539000994, 830539000956, 830539000932

Max Diameter: 1" / 2.5 cm Insertable Length: 4.5" / 11.43 cm

#### The Product

The Warm Up is a great starter dildo, plug, or pegging toy, perfect for warming up. Small but mighty, this versatile unisex toy offers tons of pleasure possibilities.

### The Design

Teardrop base allows for stability and directionality Smooth and slender shaft Made from 100% Ultra-Premium Silicone