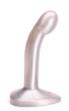

# Warm Up

Color:

Part #: D0994, D0956, D0932

UPC: 830539000994, 830539000956, 830539000932

Max Diameter: 1" / 2.5 cm Insertable Length: 4.5" / 11.43 cm

#### The Product

The Warm Up is a great starter dildo, plug, or pegging toy, perfect for warming up. Small but mighty, this versatile unisex toy offers tons of pleasure possibilities.

### The Design

Teardrop base allows for stability and directionality Smooth and slender shaft Made from 100% Ultra-Premium Silicone