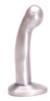

# Warm Up

Color:

Part #: D0994, D0956, D0932

UPC: 830539000994, 830539000956, 830539000932

Max Diameter: 1" / 2.5 cm Insertable Length: 4.5" / 11.43 cm

#### The Product

The Warm Up is a great starter dildo, plug, or pegging toy, perfect for warming up. Small but mighty, this versatile unisex toy offers tons of pleasure possibilities.

### The Design

Teardrop base allows for stability and directionality Smooth and slender shaft Made from 100% Ultra-Premium Silicone