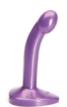

# Warm Up

Color:

Part #: D0994, D0956, D0932

UPC: 830539000994, 830539000956, 830539000932

Max Diameter: 1" / 2.5 cm Insertable Length: 4.5" / 11.43 cm

#### The Product

The Warm Up is a great starter dildo, plug, or pegging toy, perfect for warming up. Small but mighty, this versatile unisex toy offers tons of pleasure possibilities.

### The Design

Teardrop base allows for stability and directionality Smooth and slender shaft Made from 100% Ultra-Premium Silicone