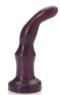

# Warm Up

Color:

Part #: D0994, D0956, D0932

UPC: 830539000994, 830539000956, 830539000932

Max Diameter: 1" / 2.5 cm Insertable Length: 4.5" / 11.43 cm

#### The Product

The Warm Up is a great starter dildo, plug, or pegging toy, perfect for warming up. Small but mighty, this versatile unisex toy offers tons of pleasure possibilities.

### The Design

Teardrop base allows for stability and directionality Smooth and slender shaft Made from 100% Ultra-Premium Silicone