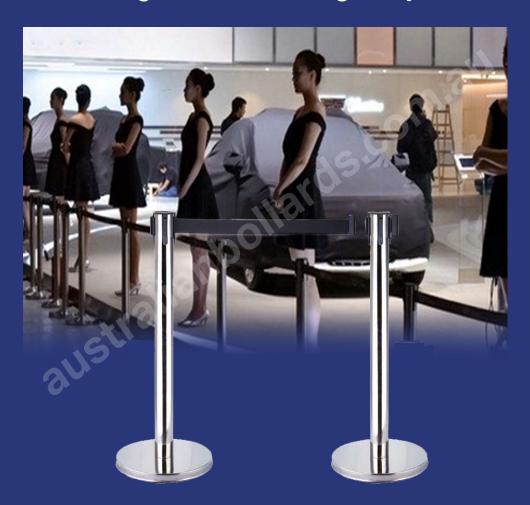

#### **Tensile Belt Barrier – Chrome Finish**

Maintaining Social Distancing In Style AB-BS900-63S

- 4 way connection point
- Each stand has a unique 2m or 3m BLACK retractable belt
- 320mm wide base
- Rubber base design to avoid scratches on flooring
- Weighted durable chrome stainless steel base plate

## ORDER TODAY!

australianbollards.com.au

**Tensile Belt Barrier**Maintaining Social Distancing In Style

australianbollards.com.au