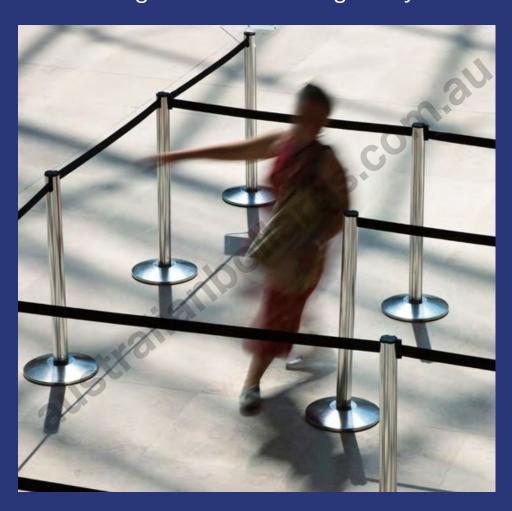

#### **Tensile Belt Barrier – Chrome Finish**

Maintaining Social Distancing In Style AB-BS900-63S

- 4 way connection point
- Each stand has a unique 2m or 3m BLACK retractable belt
- 320mm wide base
- Rubber base design to avoid scratches on flooring
- Weighted durable chrome stainless steel base plate

## ORDER TODAY!

australianbollards.com.au

**Tensile Belt Barrier**Maintaining Social Distancing In Style

australianbollards.com.au