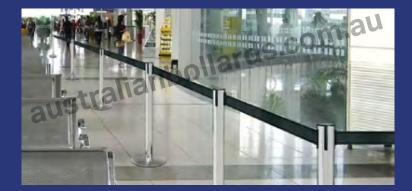

- 4 way connection point
- Each stand has a unique 2m or 3m BLACK retractable belt
- 320mm wide base
- Rubber base design to avoid scratches on flooring
- Weighted durable chrome stainless steel base plate

| Height:           | 900mm                           |
|-------------------|---------------------------------|
| Post Diameter:    | 63mm                            |
| Base Diameter:    | 320mm                           |
| Type of Chain:    | Plastic                         |
| Retractable Belt: | 2m and 3m                       |
| Material:         | Chrome Finished Stainless Steel |

## ORDER TODAY!





australianbollards.com.au

**Tensile Belt Barrier**Maintaining Social Distancing In Style





australianbollards.com.au





# ORDER TODAY!





australianbollards.com.au





## ORDER TODAY!





australianbollards.com.au





# ORDER TODAY!





australianbollards.com.au





## ORDER TODAY!





australianbollards.com.au