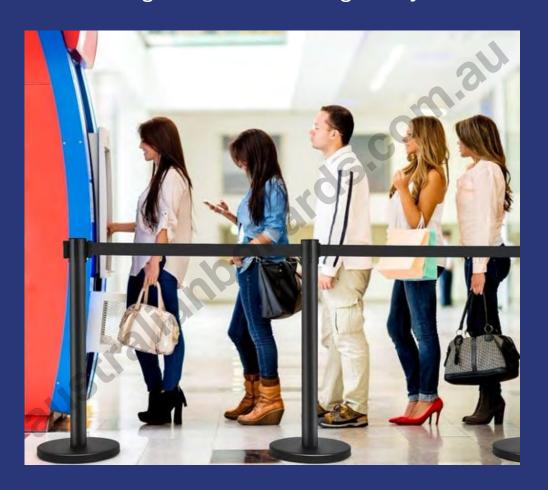

#### **Tensile Belt Barrier – Chrome Finish**

Maintaining Social Distancing In Style AB-BS900-63S

- 4 way connection point
- Each stand has a unique 2m or 3m BLACK retractable belt
- 320mm wide base
- Rubber base design to avoid scratches on flooring
- Weighted durable chrome stainless steel base plate

| Height:           | 900mm                           |
|-------------------|---------------------------------|
| Post Diameter:    | 63mm                            |
| Base Diameter:    | 320mm                           |
| Type of Chain:    | Plastic                         |
| Retractable Belt: | 2m and 3m                       |
| Material:         | Chrome Finished Stainless Steel |

## ORDER TODAY!

australianbollards.com.au

**Tensile Belt Barrier**Maintaining Social Distancing In Style

australianbollards.com.au