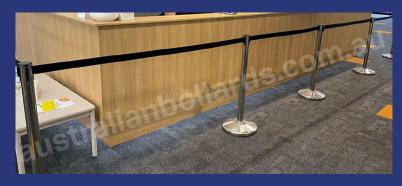

#### **Tensile Belt Barrier – Chrome Finish**

Maintaining Social Distancing In Style AB-BS900-63S

- 4 way connection point
- Each stand has a unique 2m or 3m BLACK retractable belt
- 320mm wide base
- Rubber base design to avoid scratches on flooring
- Weighted durable chrome stainless steel base plate

| Height:           | 900mm                           |
|-------------------|---------------------------------|
| Post Diameter:    | 63mm                            |
| Base Diameter:    | 320mm                           |
| Type of Chain:    | Plastic                         |
| Retractable Belt: | 2m and 3m                       |
| Material:         | Chrome Finished Stainless Steel |