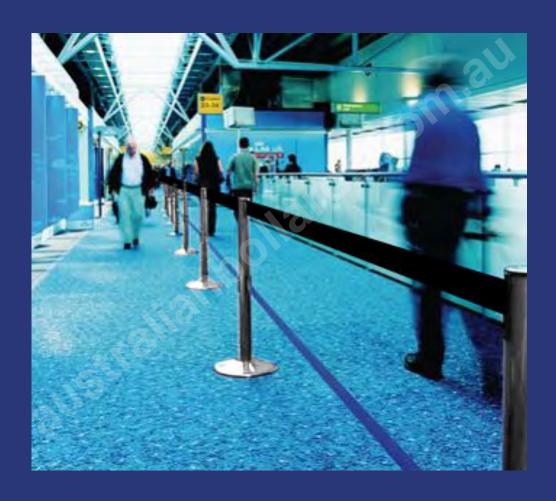

ique 2m or 3m BLACK retractable belt
- 320mm wide base
- Rubber base design to avoid scratches on flooring
- Weighted durable chrome stainless steel base plate

| Height:           | 900mm                           |
|-------------------|---------------------------------|
| Post Diameter:    | 63mm                            |
| Base Diameter:    | 320mm                           |
| Type of Chain:    | Plastic                         |
| Retractable Belt: | 2m and 3m                       |
| Material:         | Chrome Finished Stainless Steel |

## ORDER TODAY!





australianbollards.com.au

**Tensile Belt Barrier**Maintaining Social Distancing In Style





australianbollards.com.au





# ORDER TODAY!





australianbollards.com.au





## ORDER TODAY!





australianbollards.com.au





# ORDER TODAY!





australianbollards.com.au





## ORDER TODAY!





australianbollards.com.au