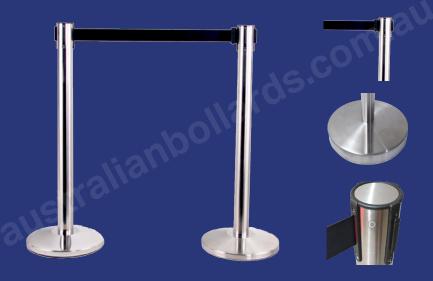

#### **Tensile Belt Barrier – Chrome Finish**

Maintaining Social Distancing In Style AB-BS900-63S

- 4 way connection point
- Each stand has a unique 2m or 3m BLACK retractable belt
- 320mm wide base
- Rubber base design to avoid scratches on flooring
- Weighted durable chrome stainless steel base plate

| Height:           | 900mm                           |
|-------------------|---------------------------------|
| Post Diameter:    | 63mm                            |
| Base Diameter:    | 320mm                           |
| Type of Chain:    | Plastic                         |
| Retractable Belt: | 2m and 3m                       |
| Material:         | Chrome Finished Stainless Steel |