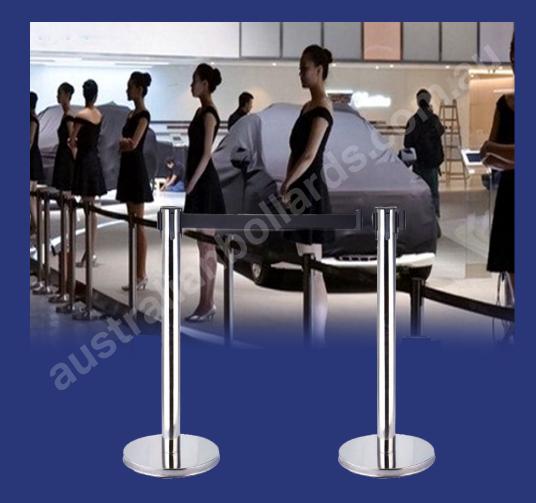

Maintaining Social Distancing In Style AB-BS900-63B

- 4 way connection point
- Each stand has a unique 3m BLACK retractable belt
- 320mm wide base
- Rubber base design to avoid scratches on flooring
- Weighted durable black matte finish base plate

australianbollards.com.au

| Height:           | 900mm              |
|-------------------|--------------------|
| Post Diameter:    | 63mm               |
| Base Diameter:    | 320mm              |
| Retractable Belt: | 3m                 |
| Material:         | Black Matte Finish |