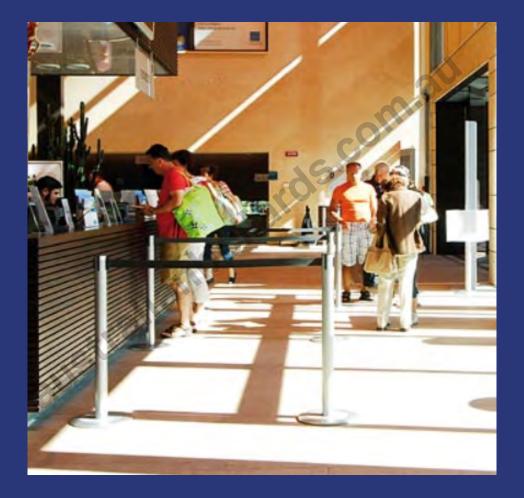

Maintaining Social Distancing In Style AB-BS900-63B

- 4 way connection point
- Each stand has a unique 3m BLACK retractable belt
- 320mm wide base
- Rubber base design to avoid scratches on flooring
- Weighted durable black matte finish base plate

australianbollards.com.au

| Height:           | 900mm              |
|-------------------|--------------------|
| Post Diameter:    | 63mm               |
| Base Diameter:    | 320mm              |
| Retractable Belt: | 3m                 |
| Material:         | Black Matte Finish |