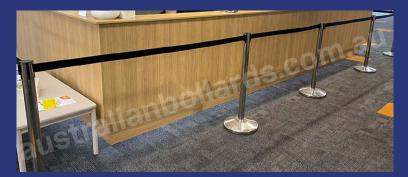

Maintaining Social Distancing In Style AB-BS900-63B

- 4 way connection point
- Each stand has a unique 3m BLACK retractable belt
- 320mm wide base
- Rubber base design to avoid scratches on flooring
- Weighted durable black matte finish base plate

australianbollards.com.au

| Height:           | 900mm              |
|-------------------|--------------------|
| Post Diameter:    | 63mm               |
| Base Diameter:    | 320mm              |
| Retractable Belt: | 3m                 |
| Material:         | Black Matte Finish |