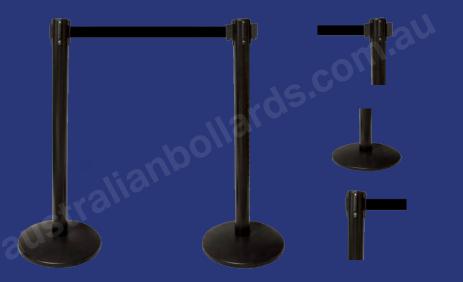

Maintaining Social Distancing In Style AB-BS900-63B

- 4 way connection point
- Each stand has a unique 3m BLACK retractable belt
- 320mm wide base
- Rubber base design to avoid scratches on flooring
- Weighted durable black matte finish base plate

australianbollards.com.au

| Height:           | 900mm              |
|-------------------|--------------------|
| Post Diameter:    | 63mm               |
| Base Diameter:    | 320mm              |
| Retractable Belt: | 3m                 |
| Material:         | Black Matte Finish |