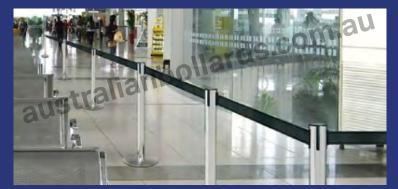

Maintaining Social Distancing In Style AB-BS900-63B

- 4 way connection point
- Each stand has a unique 3m BLACK retractable belt
- 320mm wide base
- Rubber base design to avoid scratches on flooring
- Weighted durable black matte finish base plate

australianbollards.com.au

| Height:           | 900mm              |
|-------------------|--------------------|
| Post Diameter:    | 63mm               |
| Base Diameter:    | 320mm              |
| Retractable Belt: | 3m                 |
| Material:         | Black Matte Finish |