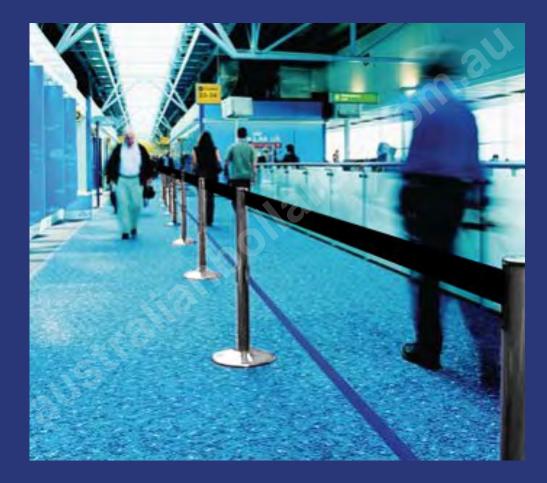

Maintaining Social Distancing In Style AB-BS900-63B

- 4 way connection point
- Each stand has a unique 3m BLACK retractable belt
- 320mm wide base
- Rubber base design to avoid scratches on flooring
- Weighted durable black matte finish base plate

australianbollards.com.au

| Height:           | 900mm              |
|-------------------|--------------------|
| Post Diameter:    | 63mm               |
| Base Diameter:    | 320mm              |
| Retractable Belt: | 3m                 |
| Material:         | Black Matte Finish |