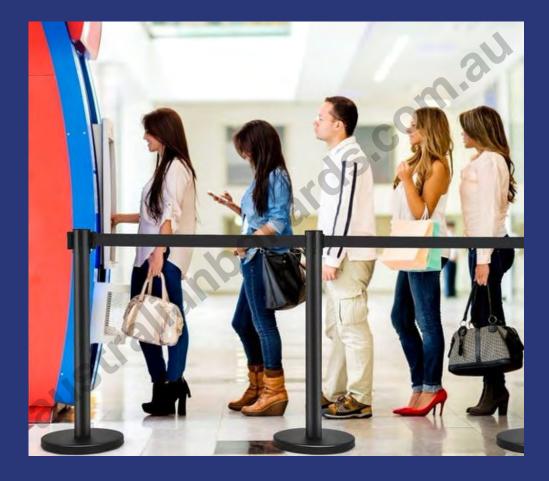

Maintaining Social Distancing In Style AB-BS900-63B

- 4 way connection point
- Each stand has a unique 3m BLACK retractable belt
- 320mm wide base
- Rubber base design to avoid scratches on flooring
- Weighted durable black matte finish base plate