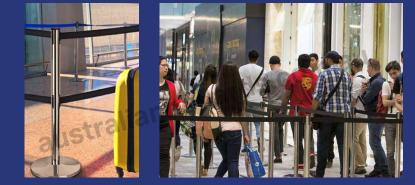

Maintaining Social Distancing In Style AB-BS900-63B

- 4 way connection point
- Each stand has a unique 3m BLACK retractable belt
- 320mm wide base
- Rubber base design to avoid scratches on flooring
- Weighted durable black matte finish base plate

australianbollards.com.au

| Height:           | 900mm              |
|-------------------|--------------------|
| Post Diameter:    | 63mm               |
| Base Diameter:    | 320mm              |
| Retractable Belt: | 3m                 |
| Material:         | Black Matte Finish |