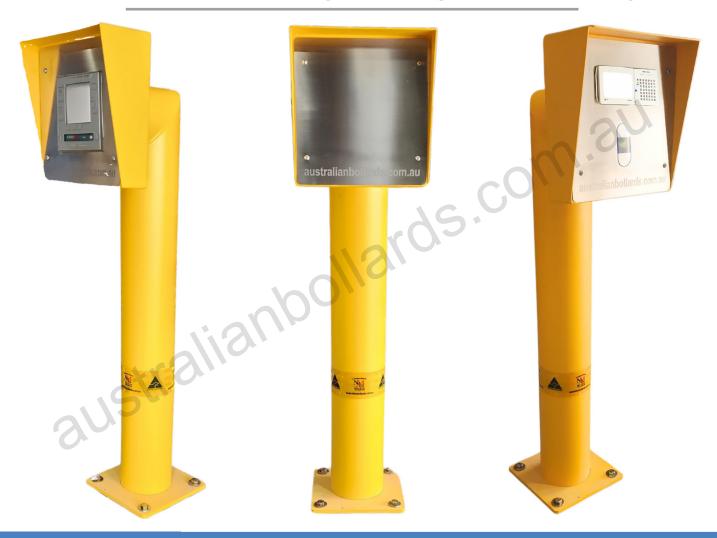

## AB-RP2-FLEX Flexible RP2 Shock absorbing, Energy absorbing

| Dimensions                 | 140mm (DIA) x 1200mm                                                                    |
|----------------------------|-----------------------------------------------------------------------------------------|
| Base dimensions            | 240mm x 240mm                                                                           |
| Material                   | Duragal, Zinc Coated Mild Steel, Metallic Powder Coated. Also comes in Stainless Steel. |
| Installation               | Locking fixtures are certified into concrete post tension slabs 150mm thick.            |
| Weight                     | 20 kg                                                                                   |
| Additional Notes: These Ac | pages Control Flevible and Shock Absorbing Systems                                      |

Additional Notes: These Access Control, Flexible and Shock Absorbing Systems can be made to suit different types of Intercoms, HID, proximity, swipe and smart card readers.