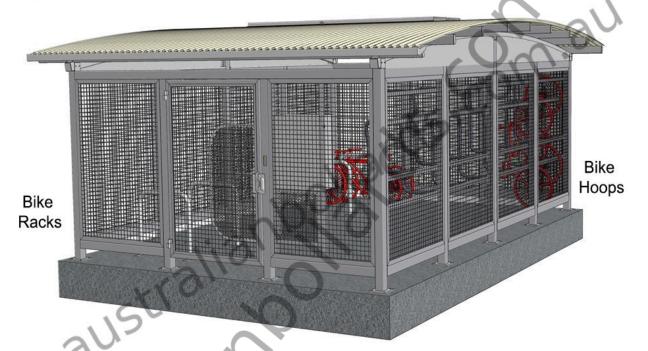

## NED KELLY BIKE SHELTERS AB-BS

| Height            | 2870mm                                                                                                                                                                                                                                                                                            |
|-------------------|---------------------------------------------------------------------------------------------------------------------------------------------------------------------------------------------------------------------------------------------------------------------------------------------------|
| Length            | 6700mm                                                                                                                                                                                                                                                                                            |
| Width             | 4500mm                                                                                                                                                                                                                                                                                            |
| Material          | Galvanized Steel                                                                                                                                                                                                                                                                                  |
| Capacity          | Up to 30 Bike Space Enclosure.                                                                                                                                                                                                                                                                    |
| Bike Rack Options | Flat Top/Hoop Top/Ned Kelly/Key<br>Shaped Designer Bike Racks                                                                                                                                                                                                                                     |
| Additional Notes  | Australian Bollards - Bike Shelters protects bicycles and cyclist from different elements. It clearly defines the bicycle parking area and are installed in Universities, Schools, Bus Interchanges, Railway Stations, Workplaces, Shopping Centers and many other private and commercial places. |