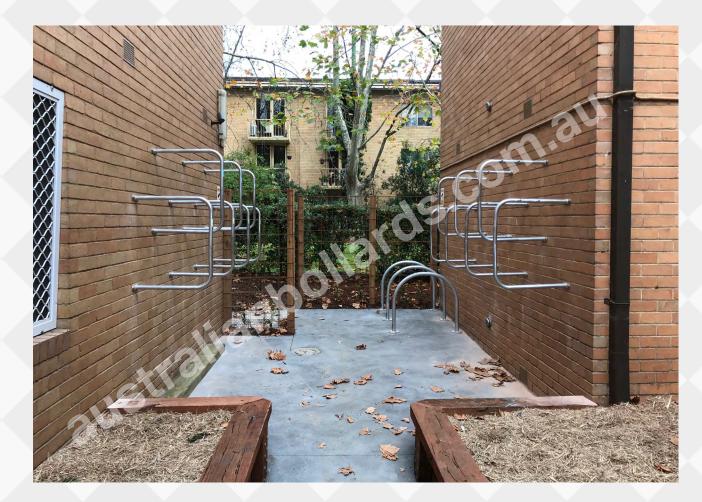

## **Ned Kelly Hoop Top Bike Rack**

AB-BRH850-GAL

- Supports entire bicycle frame
- Surface mounted
- Galvanised / stainless steel

#### AB-BRH850-GAL

- Bike protection and storage
- Secure and space-efficient
- 850mm x 800mm
- Base plated, surface mounted
- Holds up to 2 bikes per hoop