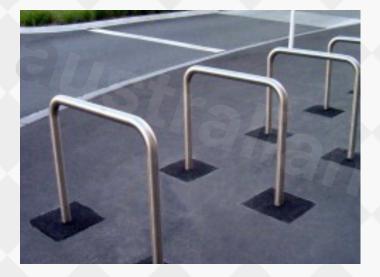

## Ned Kelly Flat Top Bike Rack

#### AB-BRR850-GAL

- Indoors and outdoors
- Safe and secure storage
- Ideal for maximising space
- Can lock two bikes on one rack

australianbollards.com.au