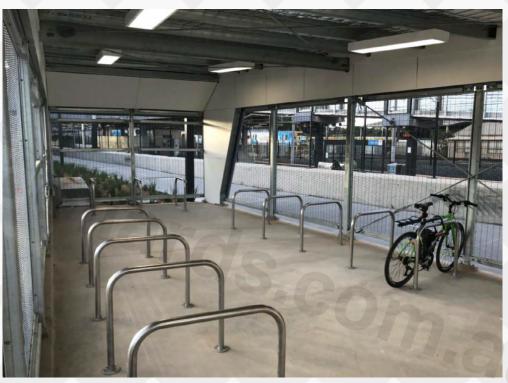

## **Ned Kelly Bike Rack Range**

Keeping Your Bikes Safe

**PARKITEER RANGE** 

australianbollards.com.au

#### **Ned Kelly Bike Racks**

NK-2000



- Indoors and outdoors
- Wall mounted
- Powder coated black / Galvanised

australianbollards.com.au



## Ned Kelly Flat Top Bike Rack

#### AB-BRR850-GAL



- Indoors and outdoors
- Safe and secure storage
- Ideal for maximising space
- Can lock two bikes on one rack



australianbollards.com.au



## **Ned Kelly Hoop Top Bike Rack**

AB-BRH850-GAL



- Supports entire bicycle frame
- Surface mounted
- Galvanised / stainless steel





## **Ned Kelly Bike Repair Station**

**AB-BRS** 



Made of stainless steel

Includes tools such as:

- Philip & flathead screwdrivers
- Allen wrenches / Box wrenches

australianbollards.com.au



#### **Ned Kelly Bike Range**

AB-NK2000



#### AB-BRH850-GAL

- Bike protection and storage
- Secure and space-efficient
- 850mm x 800mm
- Base plated, surface mounted
- Holds up to 2 bikes per hoop

#### AB-BRNK500-GAL

- Outdoors
- Wall mounted
- Galvanised







## **Ned Kelly Parkiteer Bike Shelter**

AB-BS



- Bike protection and storage
- Secure and space-efficient
- Can fit up to 30 bikes
- Weather resistant

austral