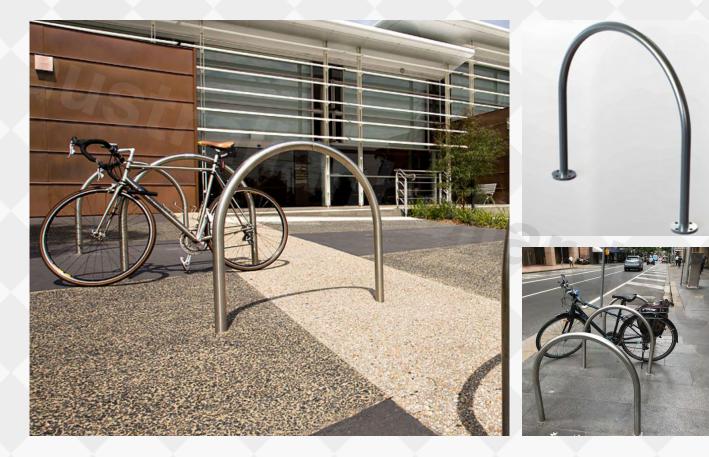

## **Ned Kelly Hoop Top Bike Rack**

AB-BRH850-GAL

- Supports entire bicycle frame
- Surface mounted
- Galvanised / stainless steel

#### AB-BRH850-GAL

- Bike protection and storage
- Secure and space-efficient
- 850mm x 800mm
- Base plated, surface mounted
- Holds up to 2 bikes per hoop