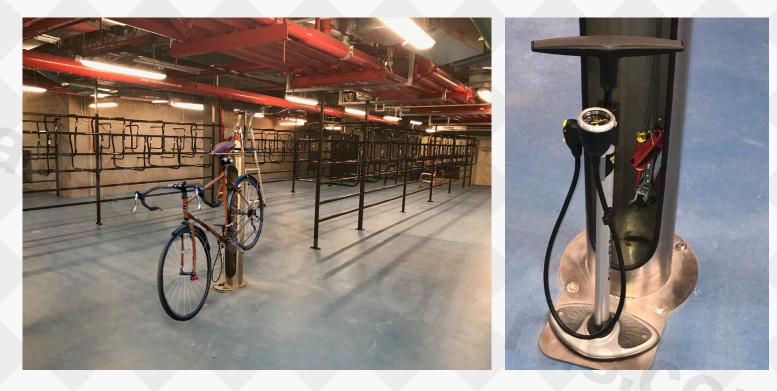

## **Ned Kelly Bike Repair Station**

**AB-BRS** 

Made of stainless steel

Includes tools such as:

- Philip & flathead screwdrivers
- Allen wrenches / Box wrenches

australianbollards.com.au