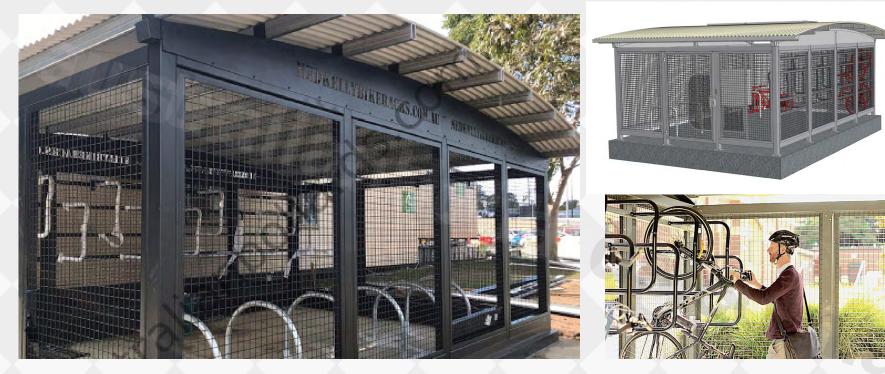

## **Ned Kelly Parkiteer Bike Shelter**

AB-BS

- Bike protection and storage
- Secure and space-efficient
- Can fit up to 30 bikes
- Weather resistant

australianbollards.com.au