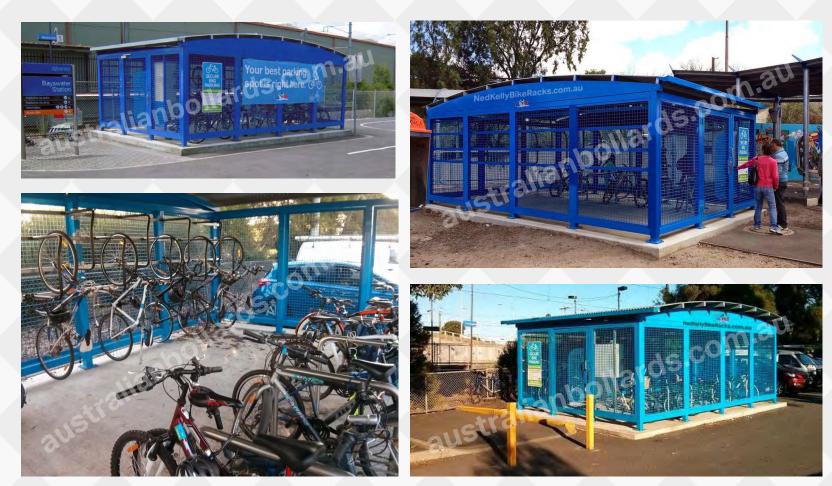

## **Ned Kelly Parkiteer Bike Shelter**

AB-BS

- Bike protection and storage
- Secure and space-efficient
- Can fit up to 30 bikes
- Weather resistant

australianbollards.com.au

# Ned Kelly Parkiteer Bike Range

AB-BS