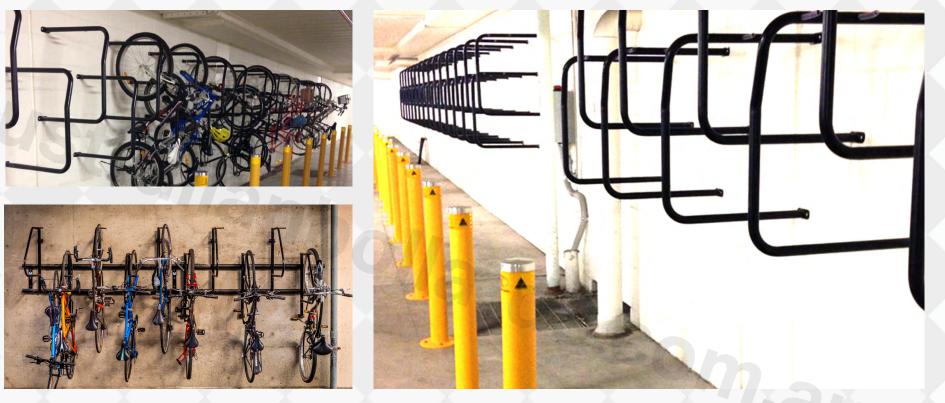

#### **Ned Kelly Bike Racks**

NK-2000

- Indoors and outdoors
- Wall mounted
- Powder coated black / Galvanised

australianbollards.com.au

#### **Ned Kelly Bike Range**

AB-NK2000