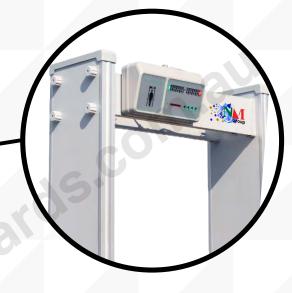

## **IR Thermal Detector**

AB-2200

Large detection and usability range, capable of detecting a human body temperature, when people through the gate, it will indicate by audible alarm and visual LED indicator on the host.

## **Protecting Your:**

- Staff
- Business / Workplace
- Airport
- Transport Stations
- School
- Terminals
- Sporting Facilities

**IR Thermal Detector** 

- LED digital display
- Large detection and usability range, low false alarm rate
- Strong anti-interference ability
- Harmless to human body with heart peacemaker, pregnant women, etc.