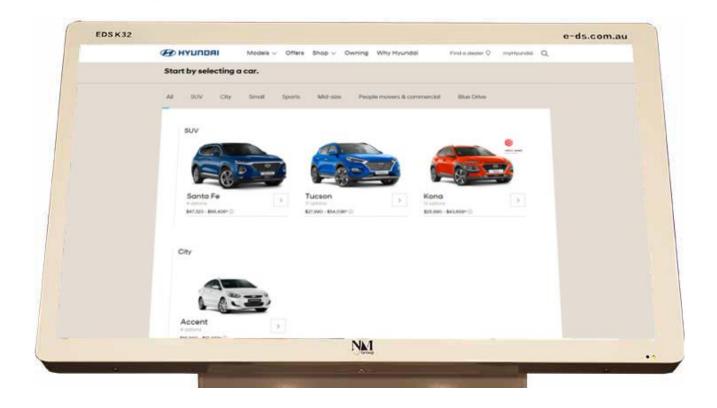

## Hyundai Showroom Kiosk EDS-K32

Wireless internet connection
 Customisable interactive interface
 Browse and share information
 Unified touchscreen sales assistance

NJM Group | Ph +613 9459 3488 | sales@australianbollards.com.au | australianbollards.com.au

## Hyundai Showroom Kiosk EDS-K32

- 32" multi-point touch screen
- Windows OS
- Wireless connectivity
- High-definition graphics
- Customer retention
  interfacing
- Information storage, newsletter and call-back capabilities

## Give your sales team the edge

NJM Group Pty | Ph +613 9459 3488 | sales@australianbollards.com.au | e-ds.com.au