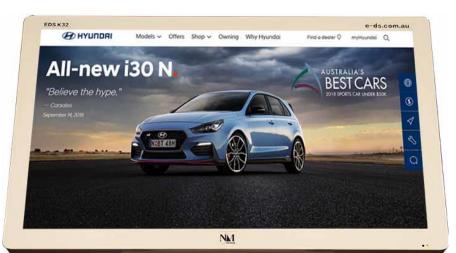

## Hyundai Showroom Kiosk EDS-K32

Wireless internet connection
 Customisable interactive interface
 Browse and share information
 Unified touchscreen sales assistance

NJM Group | Ph +613 9459 3488 | sales@australianbollards.com.au | australianbollards.com.au

## Hyundai Showroom Kiosk EDS-K32

- 32" multi-point touch screen
- Windows OS
- Wireless connectivity
- High-definition graphics
- Customer retention
  interfacing
- Information storage, newsletter and call-back capabilities