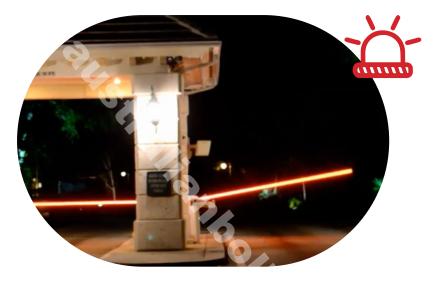

## AUSTRALIAN BOLLARDS - BOOM BARRIER MANUAL

- This barrier is a DDA complaint system featuring a warning safety beacon lighting and siren, making it easily visible at night.
- The barrier appears red when closed/access denied and green when open.
- The warning safety beacon lighting can stop accidents from occurring, and potentially save thousands of dollars in damages.
- It also features a very loud warning siren as the barrier moves both up and down, alerting those around the barrier that it is currently in use.