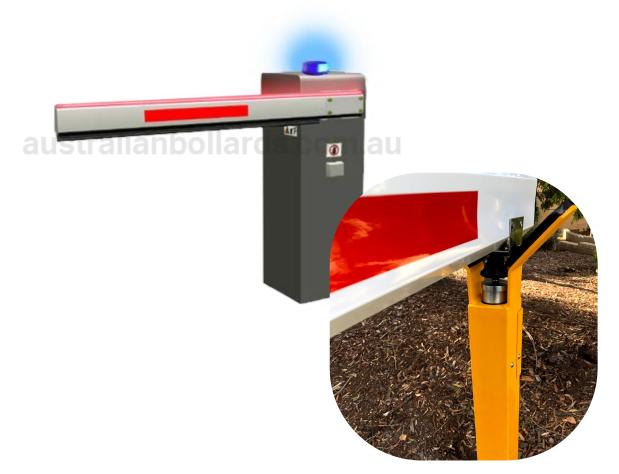

## **DDA Compliant Parking Bar**

AB-DBA-900

The AB-DBA-900 Boom Barrier is an ideal system for application at the entrance and exit of car parks and secure areas. Available in either galvanised or powder coated steel, the barrier also comes with optional LED illumination, making it operational across all hours of the day.

Australian Bollards also offers the AB-MGL Magnetic Lock and Post, a highly practical solution working to secure access control systems into a stand, protecting the barrier arm against strong forces.