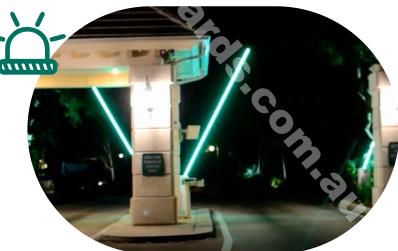

## AUSTRALIAN BOLLARDS - BOOM BARRIER MANUAL

- This barrier is a DDA complaint system featuring a warning safety beacon lighting and siren, making it easily visible at night.
- The barrier appears red when closed/access denied and green when open.
- The warning safety beacon lighting can stop accidents from occurring, and potentially save thousands of dollars in damages.
- It also features a very loud warning siren as the barrier moves both up and down, alerting those around the barrier that it is currently in use.