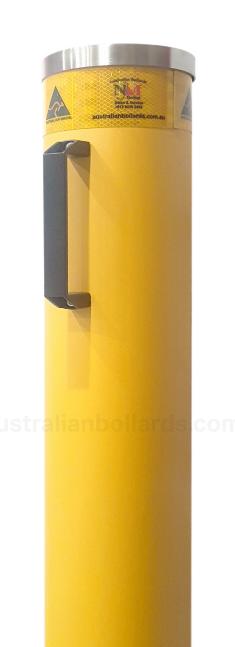

## **Removable Pad Lockable Bollard**

AB-WTPL165-Y

## **Specifications**

| Post Dimensions     | 165mm Diameter, 1300mm Height,<br>1000mm Above Ground                                                                      |
|---------------------|----------------------------------------------------------------------------------------------------------------------------|
| Base Dimensions     | 300mm Height, 170mm Diameter.                                                                                              |
| Material            | Galvanized Steel, Powder Coated<br>Yellow                                                                                  |
| Installation        | Sub Surface Mounted (Core Drilled)                                                                                         |
| Weight              | 43.5kg (Including Housing)<br>26.5kg (Bollard Only)                                                                        |
| Additional<br>Notes | Pad Lockable<br>Stainless Steel Cap<br>Bollard comes with Branded<br>Reflective Tape<br>Key Lockable Alternative Available |