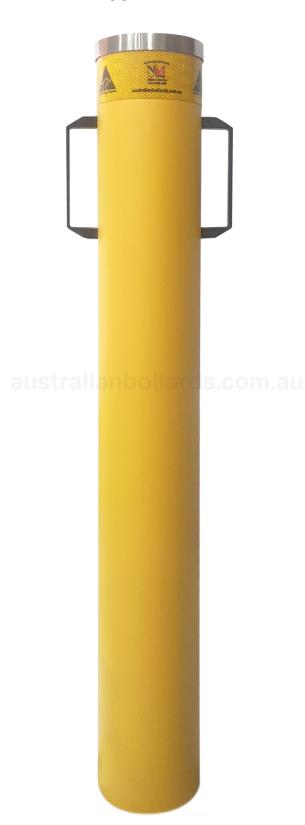

## Removable Key Lockable Bollard

AB-WTKL165-Y

## **Specifications**

| Post Dimensions     | 3 -,                                                                                                            |
|---------------------|-----------------------------------------------------------------------------------------------------------------|
| Base Dimensions     | 300mm Height, 170mm Diameter.                                                                                   |
| Material            | Galvanized Steel, Powder Coated<br>Yellow                                                                       |
| Installation        | Sub Surface Mounted (Core Drilled)                                                                              |
| Weight              | 43.5kg (Including Housing)<br>26.5 kg (Bollard Only)                                                            |
| Additional<br>Notes | Key Lockable<br>Stainless Steel Cap<br>Comes with Branded Reflective Tape<br>Pad Lockable Alternative Available |