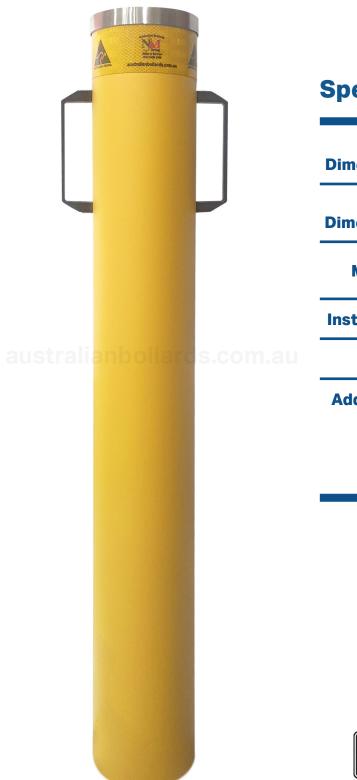

## **Removable Key Lockable Bollard**

AB-WTKL140-Y

## **Specifications**

| Post<br>Dimensions  |                                                                                                                            |
|---------------------|----------------------------------------------------------------------------------------------------------------------------|
| Base<br>Dimensions  | 9                                                                                                                          |
| Material            | Galvanized Steel, Powder Coated<br>Yellow                                                                                  |
| Installation        | Sub Surface Mounted (Core Drilled)                                                                                         |
| Weight              | 38kg                                                                                                                       |
| Additional<br>Notes | Key Lockable<br>Stainless Steel Cap<br>Bollard comes with Branded<br>Reflective Tape<br>Pad Lockable Alternative Available |