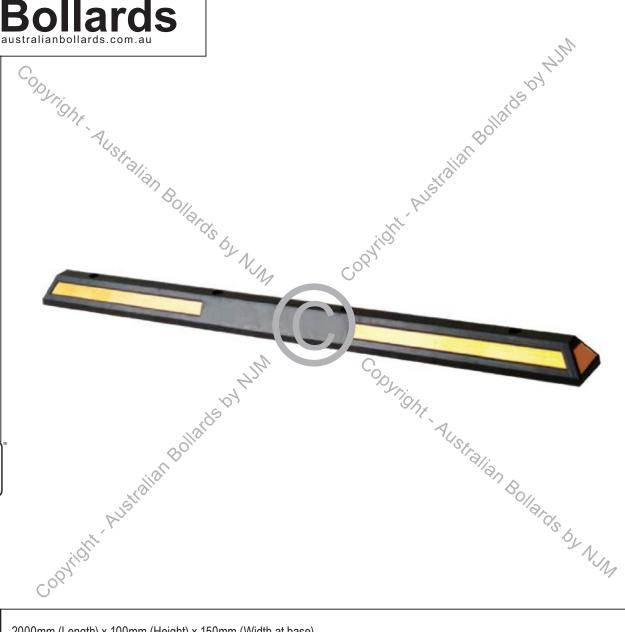

## **Australian**

**AB-WS-2000 Truck Wheel Stops** 

The Essential First Step

**Dimensions** 

2000mm (Length) x 100mm (Height) x 150mm (Width at base).

Material

Heavy Duty, Hard & High Impact Resistance Natural Rubber.

Color

Solid Black with Yellow Stripes.

Fixings

4 x Fixings.

Weight

22 Kg

Additional Notes

Australian Bollards NJM Group premium Enforcer Range Truck Wheel Stops (Australia) complies with Australian Standards AS2890.1.2004 from our car park solutions.

They are used in controlling the kerb overhang where it is inconvenient or hazardous to pedestrians. They inhibit contact with an end barrier or high kerb and also helps in Inhibiting encroachment into an opposing parking space.