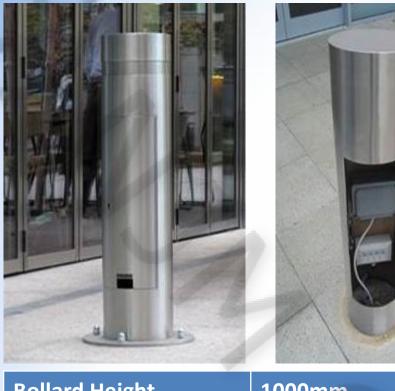

## **Utility Service Bollard**

## Product code: AB-USB-SM/SSM

| Bollard Height | 1000mm                 |
|----------------|------------------------|
| DIA            | 200/300 NB             |
| Mounting       | Surface or Sub-Surface |

The Australian Bollards **Utility Service Bollard** is designed to be used as a combined secure power and water service point or standalone power or water only service point.

Internals can be customized to suit the client requirements.

The bollards are designed to have a nonconductive backboard in the internal structure, which provides an ideal mounting point for either electric or water service units.

A lockable hinged door provides protection and an access slot at the base of the door allows cables or hoses to pass through whilst closed in the locked position.