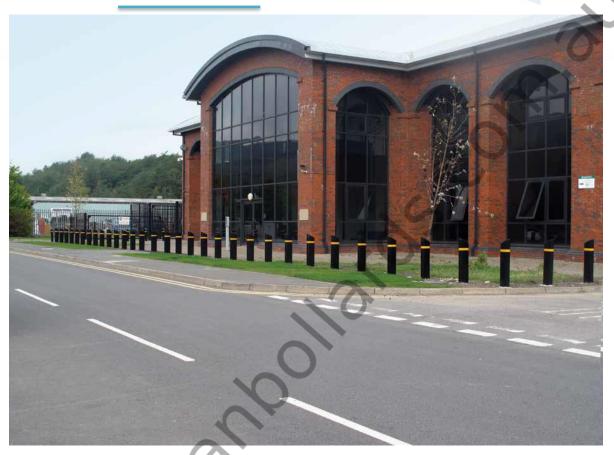

## **TRIDENT AB-TS3-PAS68**

## AustralianBollards.com.au

The new low-cost TRUCKSTOPPER 3 is the ideal solution for perimeter fencing or stand alone bollards. As with Truckstopper 1 and 2 the TRUCKSTOPPER 3 it is designed to meet the threat of anti terrorist attacks and can be assembled easily and quickly. The post foundations are only 400mm deep and 1m wide. They are designed to rival existing add on like perimeter fences or street furniture design for quick fitting.

Successfully tested at MIRA to BSI PAS68:2007 with a 7.5 tonne truck at 30mph (48km/h) it too can follow the contour of the ground and follows corners. And again once fitted it needs no ongoing adjustment or tensioning of the barrier and the steel is good for 20 year wear, with the only need for re-painting. The bollard can be fitted with either a mild steel shroud (as above) or a stainless steel shroud.