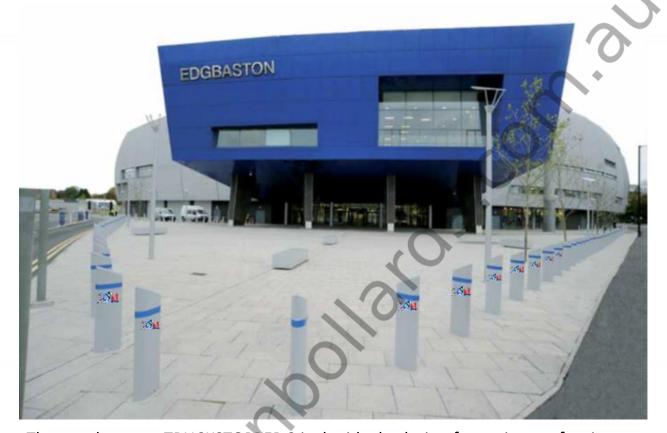

## **TRIDENT AB-TS3-PAS68**

## AustralianBollards.com.au

The new low-cost TRUCKSTOPPER 3 is the ideal solution for perimeter fencing or stand alone bollards. As with Truckstopper 1 and 2 the TRUCKSTOPPER 3 it is designed to meet the threat of anti terrorist attacks and can be assembled easily and quickly. The post foundations are only 400mm deep and 1m wide. They are designed to rival existing add on like perimeter fences or street furniture design for quick fitting.

Successfully tested at MIRA to BSI PAS68:2007 with a 7.5 tonne truck at 30mph (48km/h) it too can follow the contour of the ground and follows corners. And again once fitted it needs no ongoing adjustment or tensioning of the barrier and the steel is good for 20 year wear, with the only need for re-painting. The bollard can be fitted with either a mild steel shroud (as above) or a stainless steel shroud.