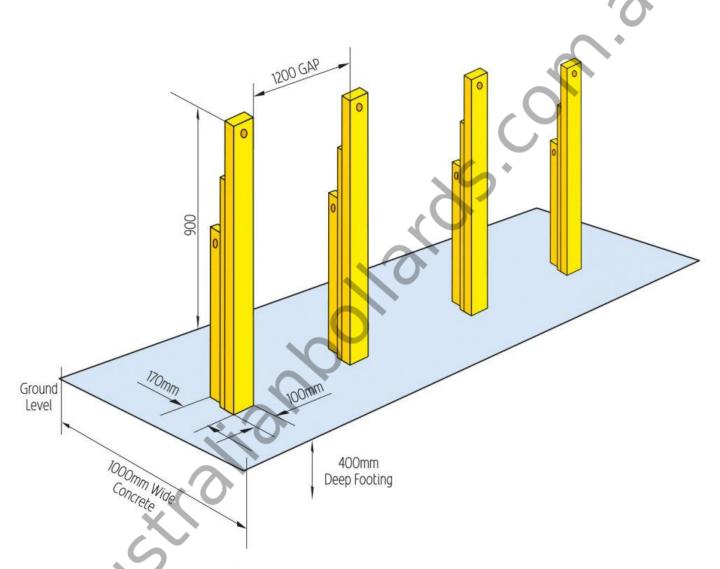

## AustralianBollards.com.au

The new low-cost TRUCKSTOPPER 3 is the ideal solution for perimeter fencing or stand alone bollards. As with Truckstopper 1 and 2 the TRUCKSTOPPER 3 it is designed to meet the threat of anti terrorist attacks and can be assembled easily and quickly. The post foundations are only 400mm deep and 1m wide. They are designed to rival existing add on like perimeter fences or street furniture design for quick fitting.

**Product Specification:** 

Height Above Ground: 900mm

Width: 100mm

Footing Depth: Only 400mm Options: Stainless or Mild Steel