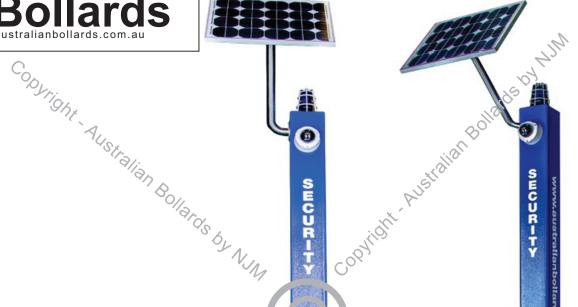

**Australian** 

SECURITY

AB-SPEHP-200 **Solar Power Emergency Help Point Bollard** 

**Post Dimensions** 

200mm x 200mm

Material

Rust Proof RHS finished with a rippled powder coating.

Installation

Mounted on a 16mm Base Plate.

Inputs

Wireless 4G, Integrated Camera with DVR allowing easy download.

Operation

Mounted solar panel powers the inbuilt batteries giving operation for a minimum 72 hours.

**Additional Notes** 

Our new wireless 4G help point bollard would suit many applications such as bus terminals, car parks, universities, public parks, special events, shopping centers and many other applications. Saving lives - 24/7 keeping Australians Safer.