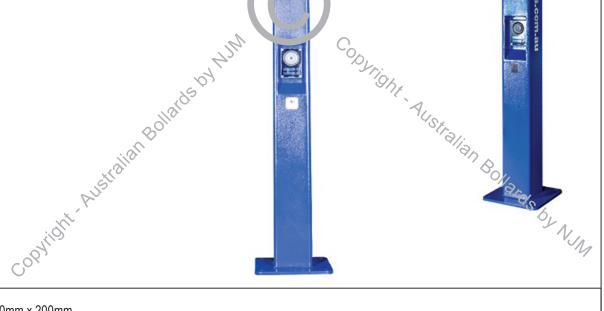

**Australian** 

SECURITY

AB-SPEHP-200 **Solar Power Emergency Help Point Bollard** 

**Post Dimensions** 

200mm x 200mm

Material

Rust Proof RHS finished with a rippled powder coating.

Installation

Mounted on a 16mm Base Plate.

Inputs

Wireless 4G, Integrated Camera with DVR allowing easy download.

Operation

Mounted solar panel powers the inbuilt batteries giving operation for a minimum 72 hours.

**Additional Notes** 