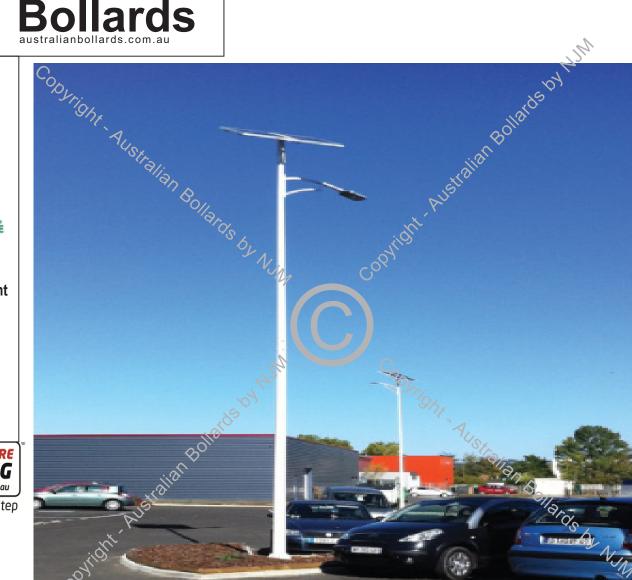

AB-SL4000-AL Solar Street Light

| Mounting Height  | 4000mm                                                                                                                                                                                                                                                                                                                                                                             |
|------------------|------------------------------------------------------------------------------------------------------------------------------------------------------------------------------------------------------------------------------------------------------------------------------------------------------------------------------------------------------------------------------------|
| Pole Material    | Hot Galvanized Steel                                                                                                                                                                                                                                                                                                                                                               |
| Solar Panel      | 200 Watts High Efficiency Mono-Crystalline Panel                                                                                                                                                                                                                                                                                                                                   |
| Controller       | Smart Controller with Remote Control                                                                                                                                                                                                                                                                                                                                               |
| Battery Type     | 150 Ah Gel Battery (Solar Configuration)                                                                                                                                                                                                                                                                                                                                           |
| LED Power        | 50 Watts with Direction Lens                                                                                                                                                                                                                                                                                                                                                       |
| Additional Notes | Australian Bollards - Solar Street Lights are high performance lights that operate in a fully automatic mode. The lights automatically switch ON in the evening and switch OFF in the morning by detecting day and night. These lights are wind resistant with capability to resist more than 200 Km/h wind and are wind turbine tested.<br>Working Temperature: - 10° C to +65° C |