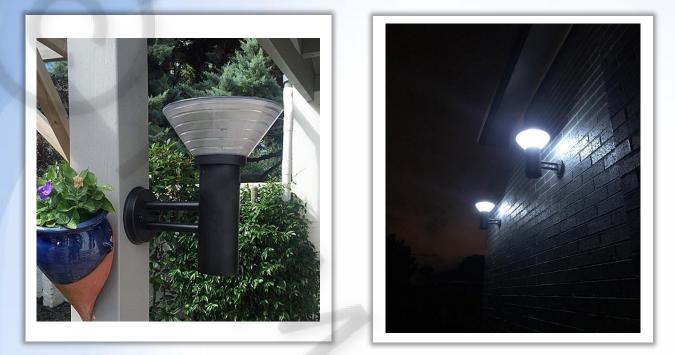

## Wall Mounted Solar Bollard

## Product code: AB-SB350-260LED-Wall Mounted

| Specifications         |                                                                                                                                                                                                                                                |
|------------------------|------------------------------------------------------------------------------------------------------------------------------------------------------------------------------------------------------------------------------------------------|
| Height                 | 350mm                                                                                                                                                                                                                                          |
| Width                  | 260mm                                                                                                                                                                                                                                          |
| LED                    | 3.5 W Warm White Color                                                                                                                                                                                                                         |
| Solar Panel            | 4 W Monocrystalline panel                                                                                                                                                                                                                      |
| Power Storage          | 4.5 Ah / 6V Battery                                                                                                                                                                                                                            |
| IP Rating              | IP 65                                                                                                                                                                                                                                          |
| Material               | Die Casting Aluminium & Polycarbonate Glass                                                                                                                                                                                                    |
| Average Operation Time | 10-12 hours                                                                                                                                                                                                                                    |
| Additional Notes       | These solar light bollards are an ecofriendly and elegant solution for the modern streetscape, combining aesthetic design with functionality.                                                                                                  |
|                        | They operate in a fully automatic mode. The lights<br>automatically switch ON in the evening and switch<br>OFF in the morning by detecting day and night,<br>making underground wiring and expensive<br>electricity bills a thing of the past. |