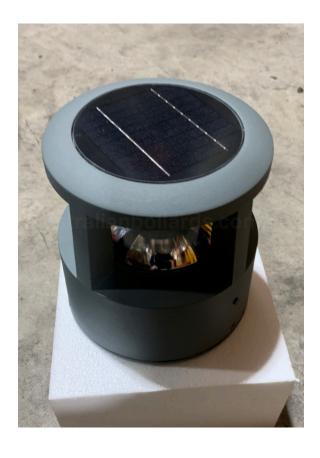

## **AB-SB250-240LED**

## Solar Bollard Light

## **Specifications**

| Dimensions          | 250mm Height<br>240mm Width                                             |
|---------------------|-------------------------------------------------------------------------|
| Solar Panel         | 2.5 W Polysilicon                                                       |
| LED                 | Ф5 36 pcs LED (White/<br>Warm White Color)                              |
| Material            | Die Casting Aluminum<br>(Corrosion Resistant) &<br>Polycarbonate Glass. |
| Power Storage       | 6V/4.5 Ah Lithium Battery                                               |
| Lumen               | 126-144 lm                                                              |
| Additional<br>Notes | Fully automatic. Average operation time: 10-12 hours. IP65 Rating       |