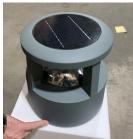

## **AB-SB250-240LED**

## Solar Bollard Light

## **Specifications**

| Dimensions          | 250mm Height<br>240mm Width                                             |
|---------------------|-------------------------------------------------------------------------|
| Solar Panel         | 2.5 W Polysilicon                                                       |
| LED                 | Ф5 36 pcs LED (White/<br>Warm White Color)                              |
| Material            | Die Casting Aluminum<br>(Corrosion Resistant) &<br>Polycarbonate Glass. |
| Power Storage       | 6V/4.5 Ah Lithium Battery                                               |
| Lumen               | 126-144 lm                                                              |
| Additional<br>Notes | Fully automatic. Average operation time: 10-12 hours. IP65 Rating       |