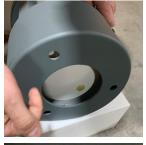

## **Installation Guide**

- Remove Solar Light from the base to reveal fixing holes.
- Bolt the base to the surface from the inside(holes are 16mm diameter).
- Once base is installed, slot the Solar light back into it's position.