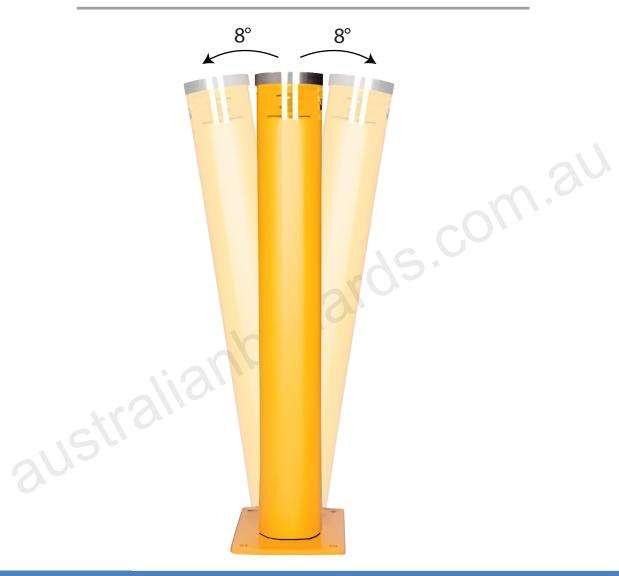

## AB-SAB140-Y SHOCK ABSORBING BOLLARD

| Dimensions                | 140mm (DIA) x 1200 mm<br>Proprietary Flexible System                     |  |
|---------------------------|--------------------------------------------------------------------------|--|
| Base dimensions           | 240mm x 240mm                                                            |  |
| Material                  | Zinc Coated Mild Steel, Metallic Powder Coated                           |  |
| Installation              | Surface mounted (anti-theft & anti tamper)                               |  |
| Engineers certification   | Locking fixtures; certified into concrete post tension slabs 150mm thick |  |
| Additional Notae: Company | ith Australian Ballarda raflective tone                                  |  |