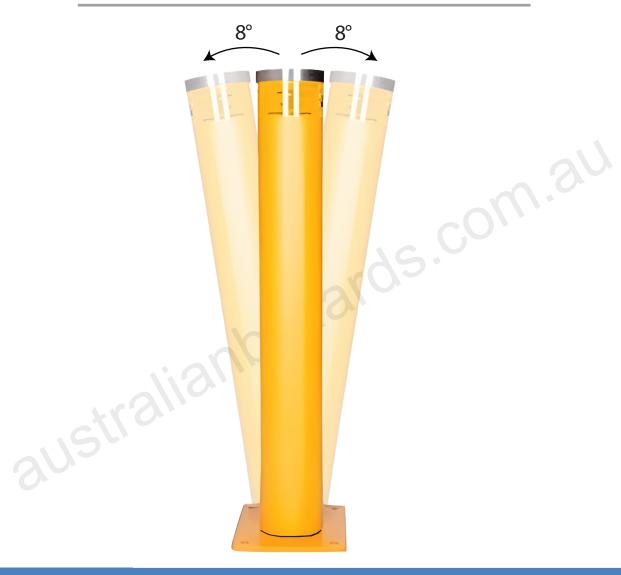

## AB-SAB114-Y SHOCK ABSORBING BOLLARD

| Dimensions                                                       | 114mm (DIA) x 1200 mm<br>Proprietary Flexible System                     |  |
|------------------------------------------------------------------|--------------------------------------------------------------------------|--|
| Base dimensions                                                  | 210mm x 210mm                                                            |  |
| Material                                                         | Zinc Coated Mild Steel, Metallic Powder Coated                           |  |
| Installation                                                     | Surface mounted (anti-theft & anti tamper)                               |  |
| Engineers certification                                          | Locking fixtures; certified into concrete post tension slabs 150mm thick |  |
| Additional Notes: Comes with Australian Bollards reflective tape |                                                                          |  |

and stainless steel cap