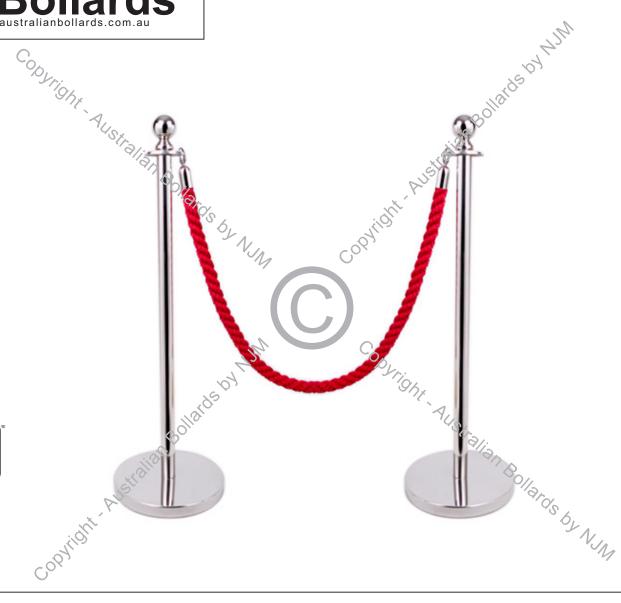

## Australian Bollards australian hollards com au

AB-RS980-38S Rope Stanchions Lanyard Railings

**DIAL BEFORE** 

**3**M

Height

980mm

**Base Diameter** 

320mm

Post Diameter

38mm

Rope Dimensions

1500mm (L) x 31mm (DIA)

Material

Stainless Steel

Weight

7 Kg