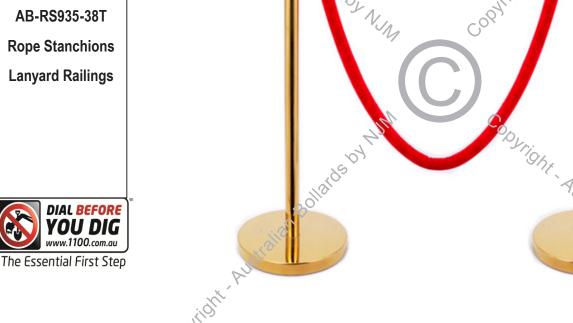

## **Australian**

Copyright Australian

AB-RS935-38T **Rope Stanchions Lanyard Railings** 

Height 935mm

**Base Diameter** 

320mm

Post Diameter

38mm

Rope Dimensions

1500mm (L) x 50mm (DIA)

Material

Titanium

Weight

7 Kg

**Additional Notes** 

Australian Bollards - Crowd Barrier Stanchions are the most popular and effective line management system, keeping your lines moving in a safe, orderly way. These barriers help to isolate areas during events and are simple to use and setup. They can be easily stored away when not in use.