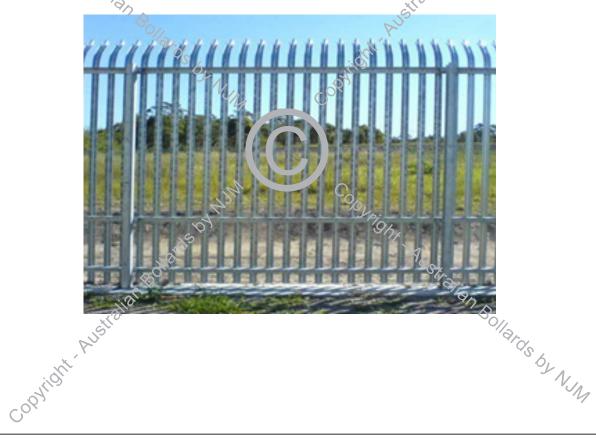

## Australian Bollards australian bollards com au

Copyright, Augustalian Bollards by Minh

AB-PF-1800
Palisade Fencing

DIAL BEFORE YOU DIG www.1100.com.au

The Essential First Step

3M

Height

1800mm

**Vertical W Section** 

65mm x 2mm

Cross Bar

50mm x 50mm x 4.5mm

H -Section

63mm x 100mm x 4.5mm

Material

Galvanized Steel

\Additional Notes

Australian Bollards - Palisade Fence system provides a quality formidable barrier that is typically where security demands a unique security fence measures, in areas where security is essential, to deter aggressive intruders for industrial and residential premises, where with an Increase in crime, vandalism and arson, has dictated the need for a more secure perimeter system.