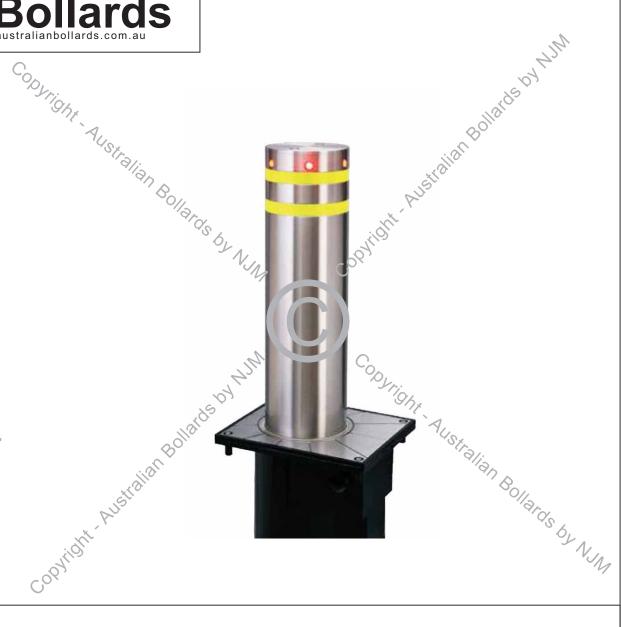

## **Australian**

AB-PB168-900S **Automatic Bollards Pneumatic** 

Height

900mm

Diameter

168mm

Operation Mode

Pneumatic

Material

Stainless Steel

Installation

Sub-Surface Mounted

**Additional Notes** 

Australian Bollards - Automatic Pneumatic Bollards are designed to control access to a site with a high level of security, guaranteeing pedestrian access whilst blocking the area to road traffic.