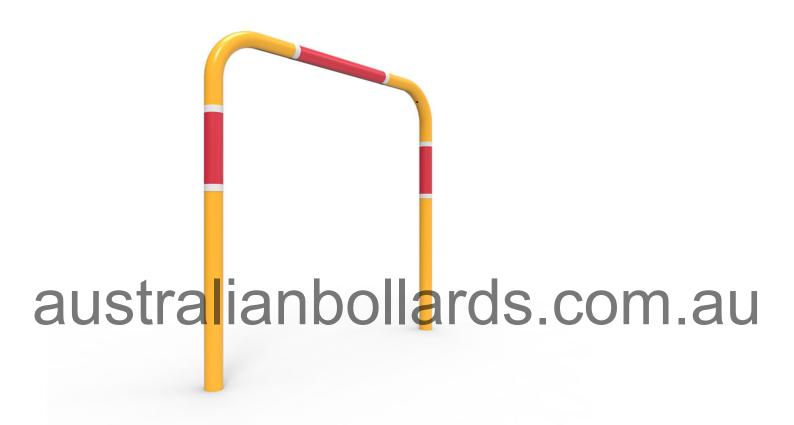

## **Pedestrian Barrier**

AB-PB1200-Y

## **Specifications**

| Height       | 1200mm                                            |
|--------------|---------------------------------------------------|
| Width        | 1200mm                                            |
| Material     | Zinc Coated Mild Steel, Metallic<br>Powder Coated |
| Weight       | 10kg                                              |
| Installation | Sub-Surface Mounted (Core Drilled)                |

## **Additional Notes:**

These powder coated steel pedestrian barriers are used to effectively mark out pedestrian crossings or areas to drivers in high traffic pedestrian areas, school crossings, car yards, road intersections & other industrial and commercial applications.

Comes with 3 x Reflective Bands 100mm White/300mm Red/100mm White.