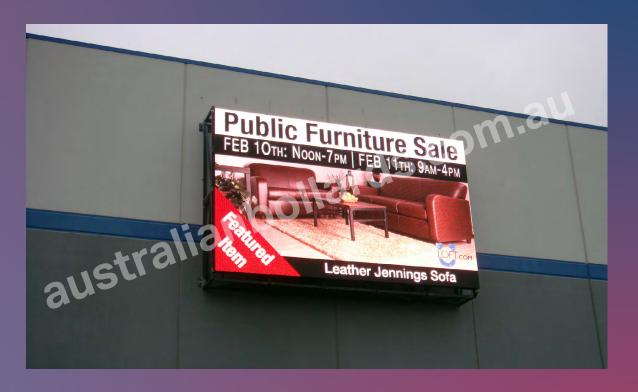

As a dynamic variable message sign that is made from our SMD Surface Mount Diodes, these LED display screens can exhibit a number of things including images and products. These P5 outdoor dynamic LED display screens produce a clear visible image for viewers from up to between five and three metres away.

The LED Display solution is perfect for outdoor use as it has an IP 65 rating, meaning it is well protected from environmental factors like rain and dust particles. This highly practical solution also operates in extreme temperatures ranging from -35 degrees to 60 degrees, giving the customer the assurance of a reliable product and includes a life expectancy of between 75,000-100,000 hours.