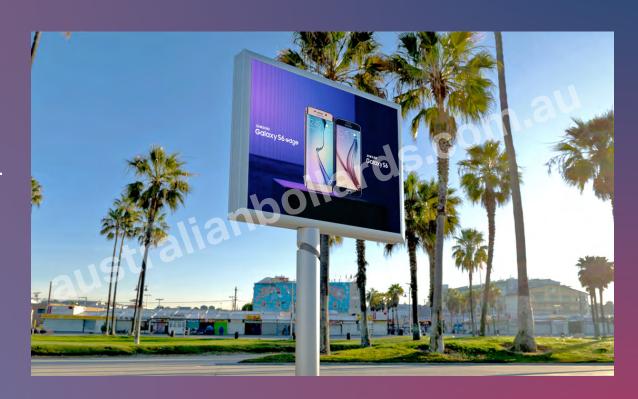

As a dynamic variable message sign that is made from our SMD Surface Mount Diodes, these LED display screens can exhibit a number of things including images and products. These P5 outdoor dynamic LED display screens produce a clear visible image for viewers from up to between five and three metres away.

The LED Display solution is perfect for outdoor use as it has an IP 65 rating, meaning it is well protected from environmental factors like rain and dust particles. This highly practical solution also operates in extreme temperatures ranging from -35 degrees to 60 degrees, giving the customer the assurance of a reliable product and includes a life expectancy of between 75,000-100,000 hours.