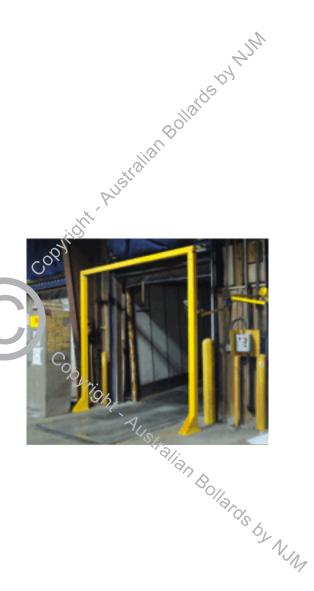

## **Australian**

**AB-Overhead Entrance Way Warning Barriers**  Copyright Australian Bollards

**DIAL BEFORE** YOU DIG www.1100.com.au

The Essential First Step

Size

Custom built to suit exact heights and spans.

Material

Heavy Duty Steel.

Construction

Heavy Duty Welded Steel Construction.

Colour

Frame standard is safety yellow. Corporate colours available upon request.

**Additional Notes** 

These warning barriers are designed and installed to protect overhead clearance height restrictions on doorway from fork lift trucks and other through traffic, entering or exiting on a daily basis, by physically reminding people of overhead low restrictions that apply beyond.

Nudge bar arm optional.

Nudge bar height restriction signage optional.