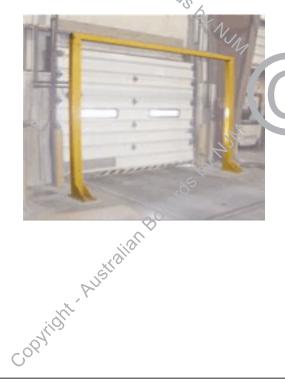

## **Australian**

**AB-Overhead Entrance Way Warning Barriers**  Copyright Australian Bollards

**DIAL BEFORE** YOU DIG www.1100.com.au

The Essential First Step

Size

Custom built to suit exact heights and spans.

Material

Heavy Duty Steel.

Construction

Heavy Duty Welded Steel Construction.

Colour

Frame standard is safety yellow. Corporate colours available upon request.

**Additional Notes** 

These warning barriers are designed and installed to protect overhead clearance height restrictions on doorway from fork lift trucks and other through traffic, entering or exiting on a daily basis, by physically reminding people of overhead low restrictions that apply beyond.

Nudge bar arm optional.

Nudge bar height restriction signage optional.