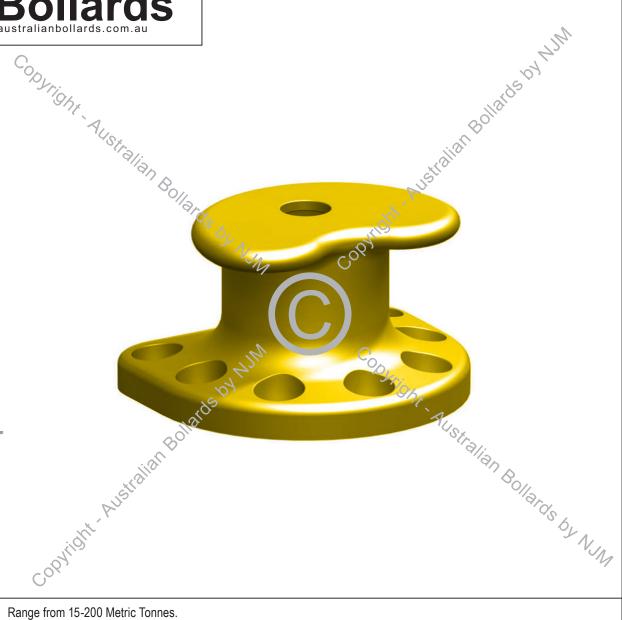

## **Australian**

AB-MK **Mooring Bollards** - Kidney Shaped **Bollard** 

The Essential First Step

**Bollard Capacity** 

Range from 15-200 Metric Tonnes.

Available in MK-15, MK-20, MK-30, MK-50, MK-75, MK-100, MK-125, MK-150, MK-200.

Rec. Line Angle

0 Degree - 40 Degree

Allowable Line Angle

160 Degree

Additional Notes

A Kidney Shaped Bollard offer an economical solution for installations where securing of mooring lines at high angles is not a concern.