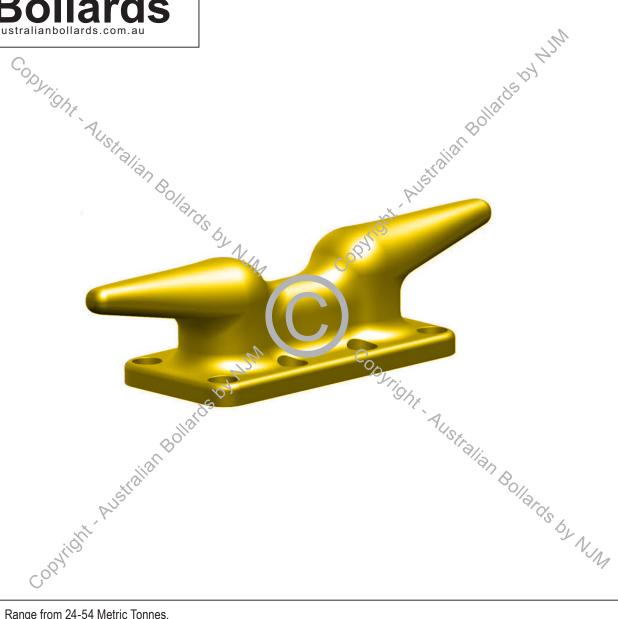

## **Australian**

**AB-MC** Mooring Bollards -Cleats

The Essential First Step

**Bollard Capacity** 

Range from 24-54 Metric Tonnes.

Available in MC-24, MC-30, MC-36, MC-42, MC-54.

**Bollard Dimensions** 

Please Visit: Cleats

Allowable Line Angle

180 Degree

Additional Notes

A Cleats Bollard is most suitable for smaller vessels. Cleats are more versatile as there are many ways of attaching things to them.

Australian Bollards can provide many of the most popular style bollards, optimized bollards, or cast any new style to meet our customer requirements. It is Australian Bollards mission to provide the bollards or cleats our customers require not just what we offer.