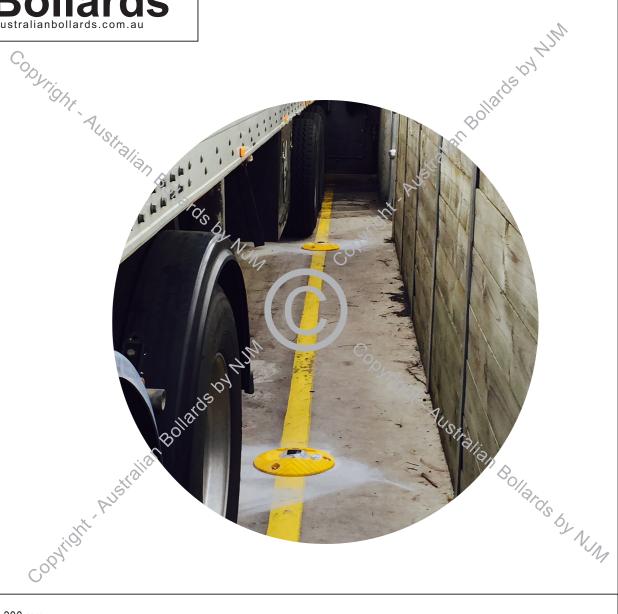

## **Australian**

AB-LLB300-Y **LED Line Markers** 

| <b>3M</b>        | Co.                                                                                                                                                                                  |
|------------------|--------------------------------------------------------------------------------------------------------------------------------------------------------------------------------------|
| Diameter         | 300 mm                                                                                                                                                                               |
| Height           | 45 mm                                                                                                                                                                                |
| Color            | Yellow                                                                                                                                                                               |
| Weight           | 1.0 Kg                                                                                                                                                                               |
| Reflector        | 6 Solar Flash LED                                                                                                                                                                    |
| Bearing Weight   | 20 Tons Truck Load.                                                                                                                                                                  |
| Additional Notes | Australian Bollards - LED Line Markers is a high visible system designed for permanent or temporary use. They reduce risk of collision and injury by illuminating line marked areas. |

Ideal for car parks, commercial premises, petrol stations, Indoor & Outdoor driveways, convention spaces or factories.