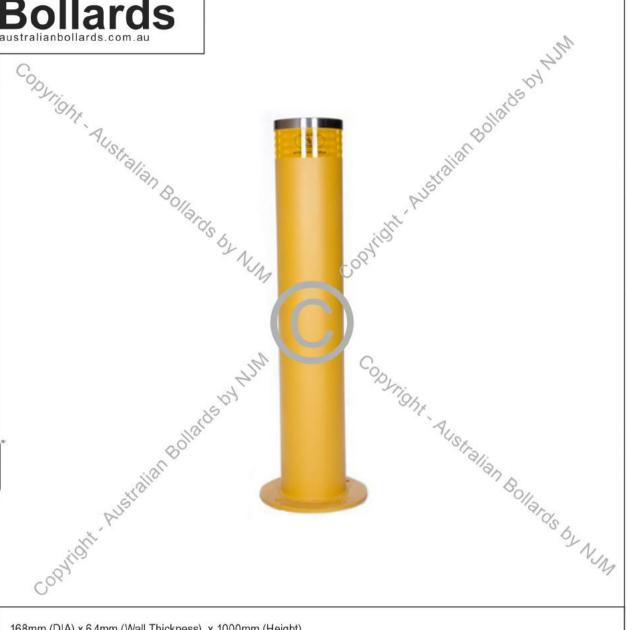

## **Australian Bollards**

**High Impact Energy Absorbing Bollard** 

Base Dimensions

168mm (DIA) x 6.4mm (Wall Thickness) x 1000mm (Height) Post Dimensions

Material

Galvanized Steel, Metallic Powder Coated.

280mm x 10mm (Thickness) with 4 x 18mm holes.

Installation

Surface Mounted. Recommendation: Chemical Anchors.

Weight

32Kg

**Engineer Certification** 

Locking fixtures are certified into concrete post tension slabs 150mm thick.

Additional Notes

Bollards comes with linished finish stainless steel cap and Australian Bollards branded reflective tape.

These bollards are specifically designed to protect in high risk areas such as shopfronts, warehouses, banks, public cafe, street cafe & complement the Omni Bollards.