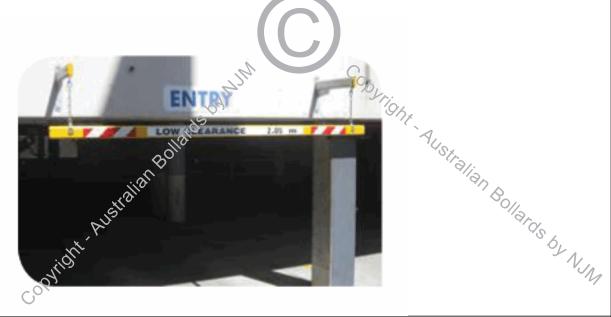

Custom built to suit exact heights and spans. Welded Steel Construction. Sturdy 100mm sq. Section uprights (Typical). Frame - Steel painted or Gal. Separate nudege bar & height restriction signs. Nudge bar arm - Aluminium or steel.

Nudge bar arm optional.

Nudge bar height restriction signage optional.