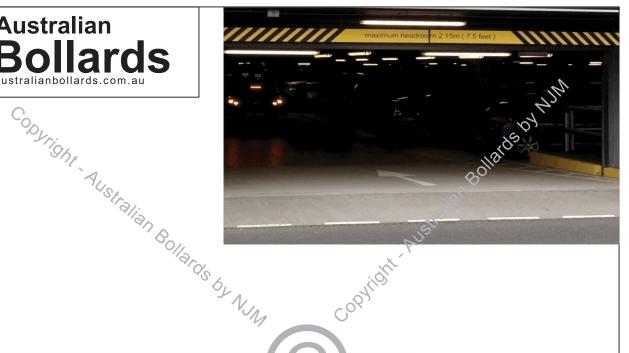

## **Australian**

**AB-Height** Restriction **Entrance Way Warning Barriers** 

The Essential First Step

Size

2000mm to 9000mm (Typical). 2000mm to 4000mm (Typical).

Material

Heavy Duty Steel.

Construction

Colour

Frame standard is Grey. Corporate colours available upon request.

**Additional Notes** 

These barriers are designed and installed to remind people of overhead low clearance height restrictions and also to prevent access to un-authorized areas.