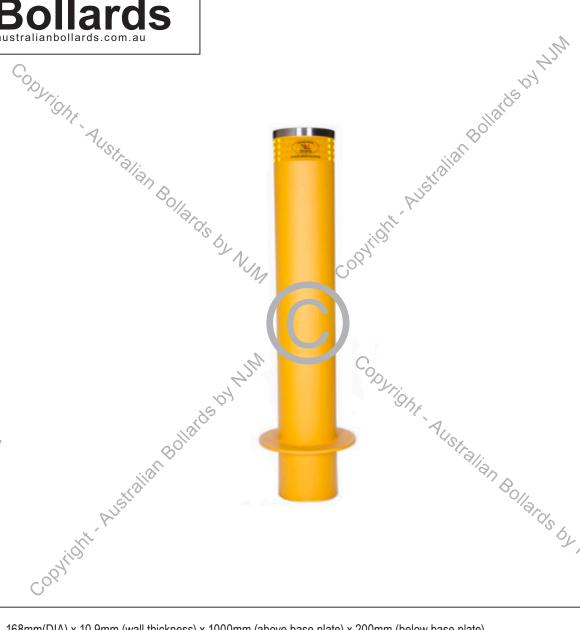

## **Australian**

AB-HIHD168-Y **High Impact Heavy Duty Bollard** 

Copyright Australian Bollards by Nym

**Dimensions** 

168mm(DIA) x 10.9mm (wall thickness) x 1000mm (above base plate) x 200mm (below base plate)

Base Plate

200mm (DIA)

Material

Zinc Coated Mild Steel, Metallic Powder Coated in AB Safety Yellow (Anti Graffiti Surface Finish).

Weight

68 Kg

Installation

Sub-Surface mounted (Core Drilled).

**Additional Notes** 

Bollard has Branded reflective tape.

Meets OH&S lift-able weight guidelines for manual handling.

Compliable with Industry Standard. Ideal for schools, shop fronts, pedestrian stands, car parks etc.