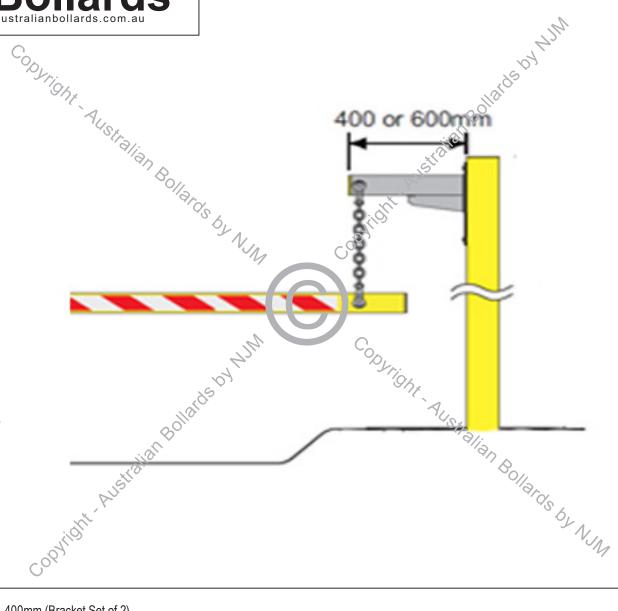

## Australian Bollards australian hollards com au

AB-HB-BS-400
Asset ProtectionHeight Marker
Bracket Set

The Essential First Step

**3M** 

Length

400mm (Bracket Set of 2)

Material

Includes 6mm Galvanised chain.

Installation

Includes Shackle and Fixings.

Additional Notes

Our Height Marker eliminates damage to vehicles and property caused by oversized vehicles entering areas of restricted height.

<u>Application</u>: Staff car parks or underground car parks, protecting overhead edges and building structures vehicle entrance ways, from damage caused by trucks or other mobile equipment using height as a limiting barrier.