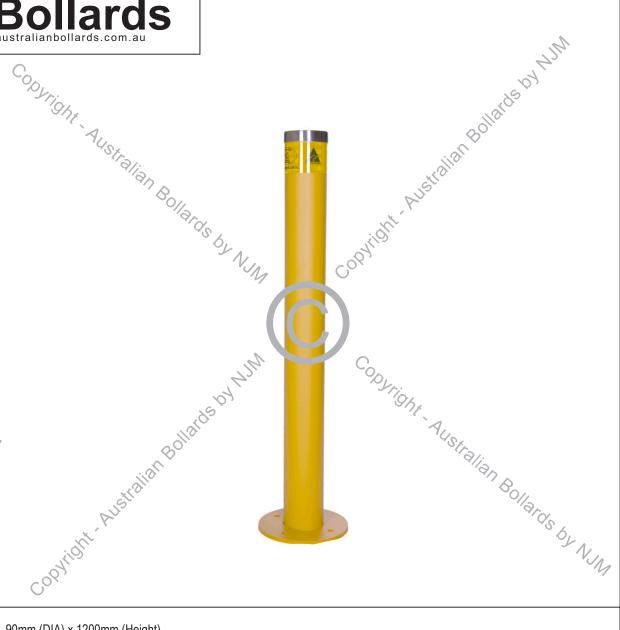

## **Australian**

AB-GP90-1200Y **General Purpose Bollard** 

**Post Dimensions** 

90mm (DIA) x 1200mm (Height) 4mm (Wall Thickness)

**Base Dimensions** 

230mm (DIA) x 6mm (Thickness)

Material

Zinc Coated Mild Steel, Metallic Powder Coated

Installation

Locking fixtures are certified into concrete post tension slabs 150mm thick. Surface mounted with 4 off 12 x 65mm Sleeve Anchors (anti-theft & anti tamper).

Weight

10 Kg

**Additional Notes** 

Our general bollard is surface mounted and most commonly used in City car parks and where restricted access is needed.

Bollard has a Branded Reflective Tape.

Meets OH&S lift-able weight guidelines for manual handling.