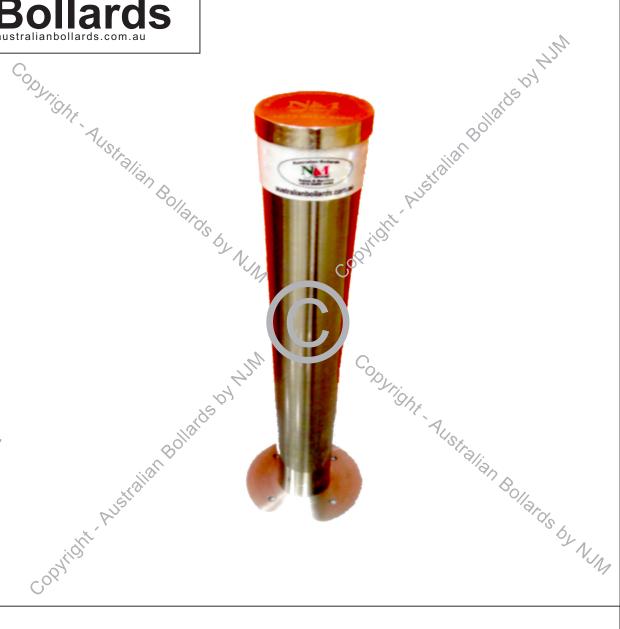

## **Australian**

**AB-GP100-S Stainless Steel** - High Impact

General purpose Bollard

The Essential First Step

**Post Dimensions** 

100mm (DIA) x 3mm (Wall Thickness) x 1000mm (Height)

**Base Dimensions** 

230mm (DIA) x 10mm (Thickness)

Material

304 Grade Stainless Steel

Installation

Surface mounted with 12 x 65mm Sleeve Anchors (anti-theft & anti-tamper)

Weight

12 Kg

**Engineer Certification** 

Locking fixtures are certified into concrete post tension slabs 150mm thick.

**Additional Notes** 

Our general purpose bollard is surface mounted and most commonly used in City car parks and where restricted access is needed.

Bollard has Branded Reflective Tape.

Meets OH&S lift-able weight guidelines for manual handling.