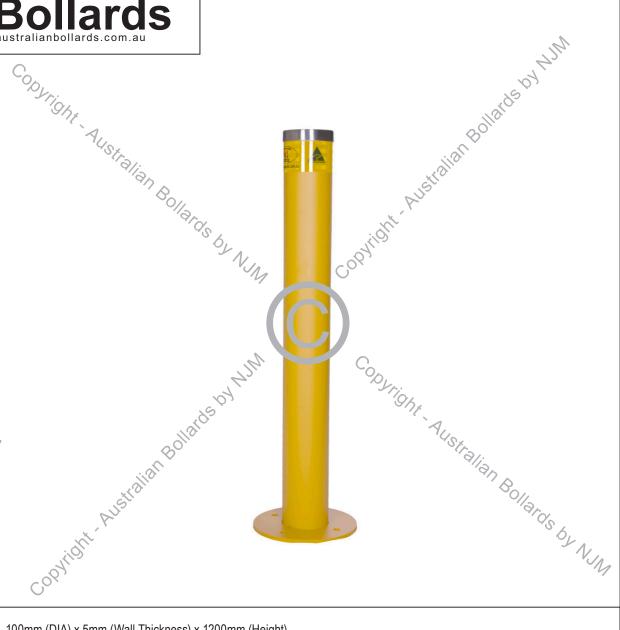

## **Australian**

AB-GP100-1200Y **General Purpose Bollard** 

**Post Dimensions** 

100mm (DIA) x 5mm (Wall Thickness) x 1200mm (Height)

**Base Dimensions** 

230mm (DIA) x 10mm (Thickness)

Material

Zinc Coated Mild Steel, Metallic Powder Coated

Installation

Locking fixtures are certified into concrete post tension slabs 150mm thick. Surface mounted with 4 off 12 x 65mm Sleeve Anchors (anti-theft & anti tamper).

Weight

12 Kg

**Additional Notes** 

Our general bollard is surface mounted and most commonly used in City car parks and where restricted access is needed.

Bollard has a Branded Reflective Tape.

Meets OH&S lift-able weight guidelines for manual handling.